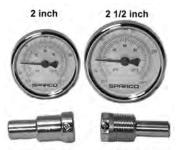

## Thermometer with Sweat or Threaded Connection.

- Brass thermowell is included to allow the thermometer to be removed without draining the system.
- 2 inch or 2 1/2 inch Dial.

Materials: Case: steel; Well: brass Temperature Range: 32 F to 250 F (0 C to 121 C) Connection Size: 1/2 in.

|                |                 | Dial Size |         | Length    |       | Weight  |          |
|----------------|-----------------|-----------|---------|-----------|-------|---------|----------|
| Product Number | Connection Type | (inch)    | (mm)    | (inch)    | (mm)  | (lb)    | (kg)     |
| GS200          | Sweat           | 2 in.     | 51 mm   | 1 1/4 in. | 51 mm | 0.21 lb | 0.095 kg |
| GS250          | Sweat           | 2 1/2 in. | 63.5 mm | 1 1/4 in. | 51 mm | 0.25 lb | 0.114 kg |
| GT161          | NPT             | 2 in.     | 51 mm   | 1 1/2 in. | 51 mm | 0.21 lb | 0.095 kg |
| GT162          | NPT             | 2 1/2 in. | 63.5 mm | 1 1/2 in. | 51 mm | 0.25 lb | 0.114 kg |