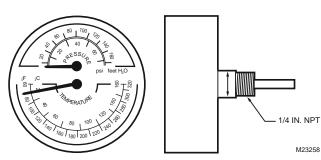

## **Tridicators**

sweat well

Pressure/temperature gauge with relief set point indicator for boilers and shut off valve.

Temperature Range: 60 F to 320 F (15 C to 160 C) Connection Size: 1/4 in. Connection Type: NPT Maximum Operating Pressure: 75 psi

|                | Dial Size |          | Length      |          | Weight |         |                                                                               |
|----------------|-----------|----------|-------------|----------|--------|---------|-------------------------------------------------------------------------------|
| Product Number | (inch)    | (mm)     | (inch)      | (mm)     | (lb)   | (kg)    | Comments                                                                      |
| TD-090         | 3 1/8 in. | 79.4 mm  | 1 21/32 in. | 23 mm    | 0.3 lb | 0.14 kg | Pressure/temperature gauge with relief set point indicator                    |
| TD-165         | 3 1/8 in. | 79.4 mm  | 2 in.       | 42.1 mm  | 0.3 lb | 0.14 kg | Pressure/temperature gauge with relief set point indicator                    |
| TDV-040        | 3 1/8 in. | 79.38 mm | 29/32 in    | 23.02 mm | 0.4 lb | 0.18 kg | Pressure/temperature gauge with relief set point indicator and shut off valve |