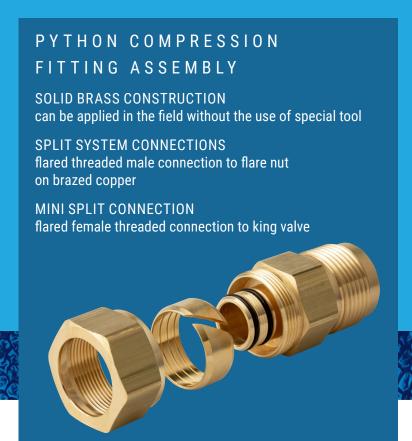

### WHAT IS PYTHON?

PYTHON™ IS A PERT-AL-PERT LINE SET AND COMPRESSION FITTING SYSTEM DESIGNED FOR BOTH SPLIT SYSTEM AND MINI-SPLIT SYSTEM APPLICATIONS.

PIPE SHALL BE CUT WITH A TUBING CUTTER

PIPE SHALL BE REAMED AND CHAMFERED

with a Python chamfering tool

PIPE FITTINGS SHALL BE INSTALLED

with a torque wrench to the specified torque