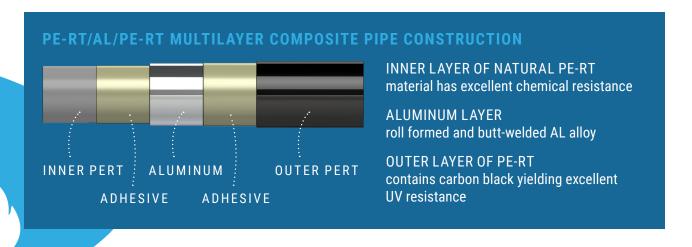

### WHAT IS PYTHON?

PYTHON™ IS A PERT-AL-PERT LINE SET AND COMPRESSION FITTING SYSTEM DESIGNED FOR BOTH SPLIT SYSTEM AND MINI-SPLIT SYSTEM APPLICATIONS.

### **FEATURES**

FOR HVAC RESIDENTIAL & COMMERCIAL APPLICATIONS

LIGHTWEIGHT

half the weight of copper pipe

ICC-ES PMG-1675 Listed

PRODUCT TESTED AND LISTED TO ASTM F3506-21

CHEMICAL, UV & KINK RESISTANT

NO NEED FOR A TORCH ON SITE