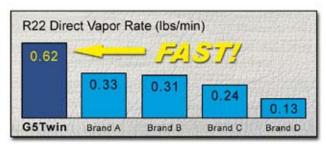

#### Fast

The G5 Twin starts with an extra heavy-duty crankcase for driving twin pistons. These twin cylinders allow for greater throughput for both liquid and vapor phase. Just take a look at these performance comparisons. Across the board, the G5 Twin is up to 188% faster in all conditions, compared to units in its class.