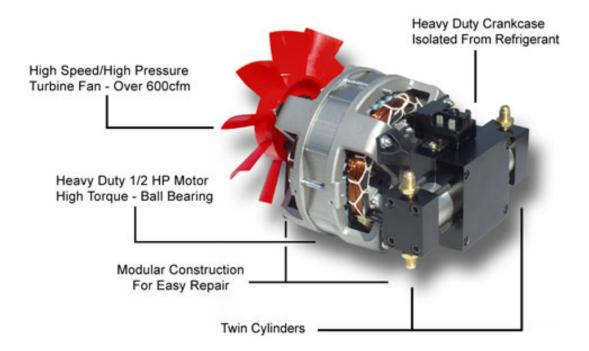

## **Tough & Durable**

The G5 Twin's crankcase is completely isolated from the refrigerant flow. As a result, the main drive of the unit will last much longer too. Liquid slugging is now a thing of the past. The G5 Twin pumps vapor or liquid refrigerant without throttling. No clog prone orifices or other liquid flashing gimmicks to cause maintenance problems down the road. Just as the V8 allows automobiles to purr along, the G5's twin cylinders even out the loads while delivering greater pumping speeds for both liquid and vapor. The case is designed for maximum durability yet with a soft gripping rubber ergonomic handle. Once you experience the greater performance of the G5 Twin, single cylinder machines will be obsolete.