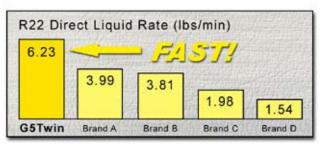

#### Fast

The G5 Twin starts with an extra heavy-duty crankcase for driving twin pistons. These twin cylinders allow for greater throughput for both liquid and vapor phase. Just take a look at these performance comparisons. Across the board, the G5 Twin is up to 188% faster in all conditions, compared to units in its class.