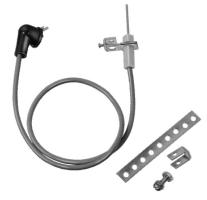

### **IGNITION ELECTRODE ASSEMBLIES**

Use Type 760-56 to Replace Cycle-Pilot® Ignition Electrodes and Cable Assemblies

760-56