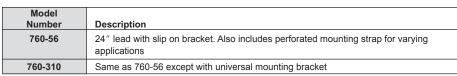

### **IGNITION ELECTRODE ASSEMBLIES**

Use Type 760-56 to Replace Cycle-Pilot® Ignition Electrodes and Cable Assemblies

760-56