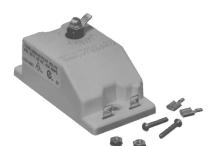

# White **▼**Rodgers

5059-23 Pilot Relite Control

## **PILOT RELITE CONTROLS 5059 AND 5059A**

Generates Spark Until a Pilot Flame is Sensed

## **FEATURES**

- Generates spark pulse until flame is sensed through spark electrode.
- · Begins sparking immediately if flame extinguishes.
- · Rugged solid state module design.
- Available in 24 and 120 volt input.
- · Spark plug or spike output configurations available.

### **SPECIFICATIONS**

Agency . . . . . . . . . A.G.A. design certified and C.G.A. certified

|   | Model<br>Number | Input<br>Voltage | Electrical<br>Rating | Description                          |
|---|-----------------|------------------|----------------------|--------------------------------------|
|   | 5059-23         | 24 VAC           | 0.03 amps            | Spark plug and 1/4" spade connectors |
|   | 5059-134        | 24 VAC           | 0.03 amps            | Spike connector                      |
|   | 5059A-21        | 120 VAC          | 0.04 amps            | Spark plug and 1/4" spade connectors |
| 4 | 5059-25         | 24 VAC           | 0.03 amps            | Spark plug and 1/4" spade connectors |