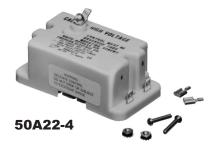

# COMBINATION RELITE CONTROL AND LOCKOUT TIMER: MODEL 50A22

Combines in One Enclosure the Functions of a 5059 Type and 5022 Control

#### **FEATURES**

- Includes all the features of a 5059 Relite Control.
- Lockout timer opens circuit if flame is not sensed in ignition period.
- · Replaces previous 5022 timers.

### **SPECIFICATIONS**

Agency . . . . . . . . . . . A.G.A. design certified and C.G.A. certified

| Model<br>Number | Input<br>Voltage | Electrical<br>Rating | Description                                                                                  |
|-----------------|------------------|----------------------|----------------------------------------------------------------------------------------------|
| 50A22-4         | 24 VAC           | 0.11 amps            | 5 wire edge connector                                                                        |
| 50A22-21        | 24 VAC           | 0.11 amps            | 6 male spade connections, 1/4"                                                               |
| 50A22-201       | 24 VAC           | 0.11 amps            | 5 wire edge connector used with edge connect gas valves. Spark plug or 1/4" spade connectors |

50A22-201