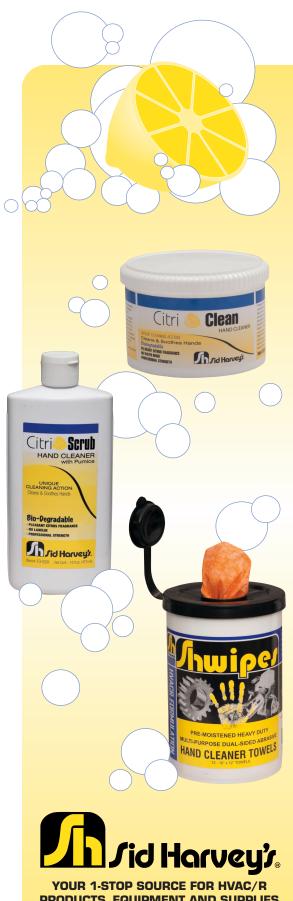

## Sid Harvey's New & Improved Line of Citrus-Formulated Hand Cleaners

### CITRI-CLEAN CREAM HAND CLEANER #F3-85A 14 0Z.

- Unique cleaning action cleans and soothes hands
- Biodegradable
- Pleasant citrus fragrance
- No water rinse required
- Professional strength
- Contains no solvents or petroleum distillates

#### CITRI-SCRUB HAND CLEANER with Pumice #F3-82A 16 0Z.

- Professional strength so it easily removes the toughest grease, grime and muck from a hard day's work
- Contains no lanolin leaves hands feeling clean, smooth and soft
- · Contains no solvents or petroleum distillates
- Contains natural ingredients which prevent chapping and dryness
- Biodegradable and concentrated a little goes a long way
- Pleasant citrus fragrance

#### SHWIPES HAND CLEANER TOWELS #SHWIPES-72 Canister of 72, 10 x 12 towels

- HVAC/R formula is pre-moistened, heavy duty, dual sided and abrasive
- Citrus based wipes remove dirt, oil, ink, epoxies, pipe cement, tar, polyurethane, grease, paint, sealants, adhesives and caulk
- Non-flammable, non-combustible
- Hundreds of uses for hands, tools, spills, work
  surfaces