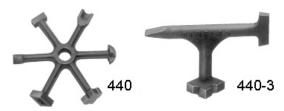

# Oil Equipment Mfg. Corp. Fill Box Keys

#### **FEATURES:**

Made of malleable iron, guaranteed not to break.

| Description                                    | Item# |
|------------------------------------------------|-------|
| Combination pass key fits 90% of fill boxes or | 440   |
| caps.                                          |       |
| Two way key for use with OEM boxes 4181, 4182, | 440-3 |
| 4183, 4184, 4185, 4307, 4308, 4309, 4316, 4317 |       |