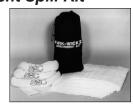

## Sid Harvey's Kwik-Wick Absorbent Spill Kit

Effectively controls leaks and spills. For use with oil, grease, coolants and other industrial fluids.

### FEATURES:

- Powerful wicking action quickly absorbs.
- Socks are filled with safe, non-toxic material.
- Absorbs up to 6-3/4 gal. of oil or the equivalent of 320 lb. clay (8 bags).

| , , ,                         |       |
|-------------------------------|-------|
| Kit Includes                  | Item# |
| 11 absorbent pads, 18" x 18", | F1-86 |
| 3 absorbent socks             |       |
| 4" x 46" and 3 disposal bags  |       |