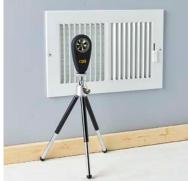

accurate airflow readings without using a ladder. Mount an ABM-200 or TS-100 to the 1/4"-20 universal threaded end to obtain fast, easy readings from vents mounted on ceilings, high walls or other hard to reach places. The EXP-64 has a rubber grip handle and telescopes from 18" to 64". It has a second 1/4"-20" threaded fitting on the handle end to allow the EXP-64 to be mounted on a floor tripod.



Attach the ABM-200, or TS-100 to the end of the EXP-64, to access hard-toreach areas.

Thumbwheel for attaching/ removing threaded universal end

e EXP-64 can be mount-



TRI-MIN MINI-TRIPOD

This mini tripod has a 1/4"-20 top fitting to attach the TS-100 or ABM-200. It adjusts from 6-8" in height and is collapsible for compact storage.

Makes extended environmental condition readings easy.