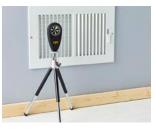

Take accurate airflow readings without using a ladder. Mount an ABM-200 or TS-100 to the 1/4"-20 universal threaded end to obtain fast, easy readings from vents mounted on ceilings, high walls or other hard to reach places. The EXP-64 has a rubber grip handle and telescopes from 18" to 64". It has a second 1/4"-20" threaded fitting on the handle end to allow the EXP-64 to be mounted on a floor tripod.

Attach the ABM-200, or TS-100 to the end of the EXP-64, to access hard-toreach areas.

Thumbwheel for attaching/ removing threaded universal end

e EXP-64 can be mount-

TRI-MIN MINI-TRIPOD

This mini tripod has a 1/4"-20 top fitting to attach the TS-100 or ABM-200. It adjusts from 6-8" in height and is collapsible for compact storage.

Makes extended environmental condition readings easy.