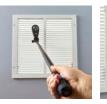

Take accurate airflow readings without using a ladder. Mount an ABM-200 or TS-100 to the 1/4"-20 universal threaded end to obtain fast, easy readings from vents mounted on ceilings, high walls or other hard to reach places. The EXP-64 has a rubber grip handle and telescopes from 18" to 64". It has a second 1/4"-20" threaded fitting on the handle end to allow the EXP-64 to be mounted on a floor tripod.

Attach the ABM-200, or TS-100 to the end of the EXP-64, to access hard-toreach areas.

Thumbwheel for attaching/ removing threaded universal end

e EXP-64 can be mount-

TRI-MIN MINI-TRIPOD

This mini tripod has a 1/4"-20 top fitting to attach the TS-100 or ABM-200. It adjusts from 6-8" in height and is collapsible for compact storage.