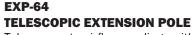

Take accurate airflow readings without using a ladder. Mount an ABM-200 or TS-100 to the 1/4"-20 universal threaded end to obtain fast, easy readings from vents mounted on ceilings, high walls or other hard to reach places. The EXP-64 has a rubber grip handle and telescopes from 18" to 64". It has a second 1/4"-20" threaded fitting on the handle end to allow the EXP-64 to be mounted on a floor tripod.

Attach the ABM-200, or TS-100 to the end of the EXP-64, to access hard-toreach areas.

Thumbwheel for attaching/ removing threaded universal end

e EXP-64 can be mount-

TRI-MIN MINI-TRIPOD

This mini tripod has a 1/4"-20 top fitting to attach the TS-100 or ABM-200. It adjusts from 6-8" in height and is collapsible for compact storage.