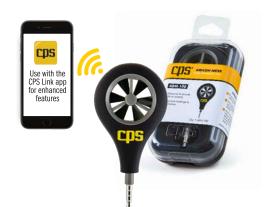

## Bluetooth<sup>®</sup> ABM-100 AIRFLOW METER

The ABM-100 easily plugs into a smart device and instantly converts air speed into air volume and records the data.

Accurately measures airflow in: Linear feet per minute, cubic feet per minute, cubic meters per hour, linear meters per second

- · Portable, fits in your pocket
- Easy to use no math or formulas to remember
- Automatically generates and emails detailed reports
- 2.5" H x 1.75" W x .75" D
- Plastic storage case with color sleeve