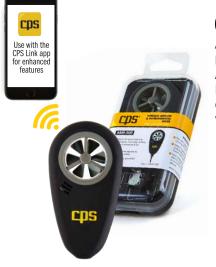

## ABM-200 AIRFLOW AND ENVIRONMENTAL METER

**Measures and records a variety of data, including:** Airflow velocity, airflow volume, dry bulb temperature, wet bulb temperature, relative humidity, feels like temperature, dew point, air density, wind speed/direction/gusts, indoor vs. outdoor conditions and barometric pressure.

- · On-screen guidance ensures accurate readings
- Rugged housing with 1/4" 20 mount fitting for hands-free use
- Attach to the EXP-64 a 64" aluminum extension pole (sold separately) to take readings without using a ladder
- Connects over 20X faster than traditional Bluetooth
- Emails personalized, professional reports
- 3.3" H x 1.8" W x 0.6" D
- Plastic storage case with color sleeve