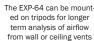

Take accurate airflow readings without using a ladder. Mount an ABM-200 or TS-100 to the 1/4"-20 universal threaded end to obtain fast, easy readings from vents mounted on ceilings, high walls or other hard to reach places. The EXP-64 has a rubber grip handle and telescopes from 18" to 64". It has a second 1/4"-20" threaded fitting on the handle end to allow the EXP-64 to be mounted on a floor tripod.

Attach the ABM-200, or TS-100 to the end of the EXP-64, to access hard-toreach areas.

Thumbwheel for attaching/ removing threaded universal end

e EXP-64 can be mount-

TRI-MIN MINI-TRIPOD

This mini tripod has a 1/4"-20 top fitting to attach the TS-100 or ABM-200. It adjusts from 6-8" in height and is collapsible for compact storage.