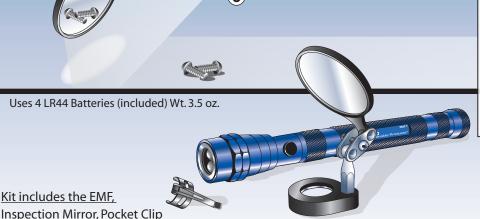

## Extendable Magnetic FLASHLIGHT

\*EMF With Super Strong Magnet Grip now available as a 3-Piece Kit.

Now the Extendable Magnetic Flashlight is even better! This time saver is a must-have for your toolbox and an extra hand when you work in those hard-to-see places!

• The **New EMF Kit** includes an **innovative inspection mirror** that connects magnetically to the lighted end of the EMF and easily adjusts to any angle.

• A handy pocket clip keeps your EMF where you need it when you need it!

• The grip end of the EMF has a new extra powerful magnet that holds it securely, even to a vertical surface.

**(8**)

(3) Telescopes from 6.5" to 21'

**4**) Flexible Shaft for Hard-to-Reach Places

(5) Handy On/Off Button

(6) Magnet at Light is for Powerful Retrieval

(7) 3 Super-Bright LEDs

(8) Flexible Inspection Mirror Rotates 360 Degrees

Part #EMF-2\_\_\_Extendable Magnetic Flashlight Kit

available from Sensible Products® Chicago, Illinois 60631