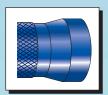

## **New Features** for the EME!

**SUPER MAGNET** 

**NSPECTION MIRROR** 

POCKET CLIP

**Super-Strong Magnet on Grip** Holds the EMF Horizontally As Well As Vertically!

The Inspection Mirror Simply Pops Onto the Lighted End of the EMF and Rotates 360°on Ball Joints at 2 Separate Points. **Easily Adjusts to Any Angle!** 

(6) Magnet at Light is for Powerful Retrieval

(7) 3 Super-Bright LEDs

(8) Flexible Inspection Mirror Rotates 360 Degrees

Part #EMF-2\_\_\_Extendable Magnetic Flashlight Kit

available from Sensible Products® Chicago, Illinois 60631