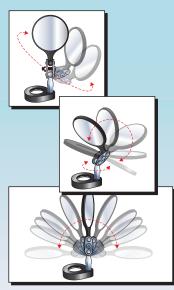

## **New Features** for the EME!

**SUPER MAGNET** 

**NSPECTION MIRROR** 

POCKET CLIP

**Super-Strong Magnet on Grip** Holds the EMF Horizontally As Well As Vertically!

The Inspection Mirror Simply Pops Onto the Lighted End of the EMF and Rotates 360°on Ball Joints at 2 Separate Points. **Easily Adjusts to Any Angle!** 

• The **New EMF Kit** includes an **innovative inspection mirror** that connects magnetically to the lighted end of the EMF and easily adjusts to any angle.

• A handy pocket clip keeps your EMF where you need it when you need it!