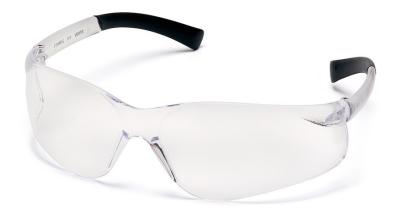

- Integrated nose piece.
- Soft, non-slip rubber temple tips provide non-binding fit.
- Economical wrap-around single lens provides full panoramic view.
- Lenses are coated for superior scratch resistance, provides 99.9% protection from harmful UV rays.

Lens Polycarbonate Attractive & stylish unitary lens
Frame Polycarbonate Matted finish integral to lens
Side Shield Polycarbonate Integral to lens
Nose Piece Polycarbonate V bridge - integral to lens
Temple Polycarbonate Matte finish - straight back design
Temple Tips PVC Soft to prevent slippage
Hinge Polycarbonate 3 barrel type, integral to frame
Screw Stainless Steel Standard hinge screw