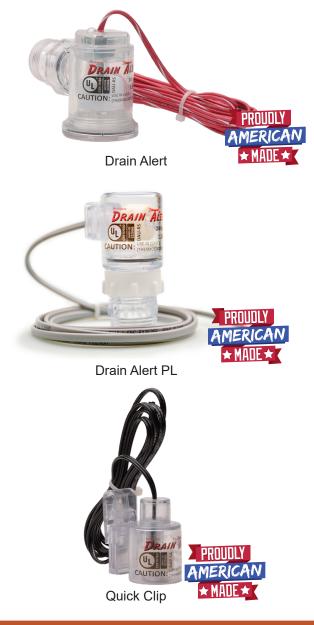

## Drain-Alert

Drain-Alert is versatile for primary and auxiliary drain pan outlets. It is compact to fit better in vertical applications. Sensor comes with 1/4" opening water level washer which may be replaced by 3/4" opening water level washer (included).

Features and Benefits:

- Can be used for metal and plastic pans
- No gluing or cutting existing drain lines
- 72" leads for either "R" or "Y" terminal
- Used on all 24 Volt systems
- See-through body
- Durable high-impact resistance & low scratch resistance
- Contains UV light inhibitor to protect against sunlight
- Easy to install
- 2 year warranty
- Made in the USA

## Quick Clip

The Quick Clip is a remote safety switch control designed to clip onto the side of the auxiliary drain pan. It is magnetic and comes completely sealed with factory pre-wired leads. This switch has been designed to work in conjunction with water only and upon the rising of the float, the circuit will break open and the system will shut off.

Features and Benefits:

- Can be used for metal and plastic pans
- Pre-wired 18-48" or 18-60" leads
- Used on all 24 Volt systems
- Durable- high impact-resistance & low scratch-resistance
- Contains UV light inhibitor to protect against sunlight
- Easy to install
- 2 year warranty
- Made in the USA

| Global No.     | Description                         | Case Qty |
|----------------|-------------------------------------|----------|
| Drain Alert    | Condensate Float Switch             | 16       |
| Drain Alert PL | Condensate Float Switch Plenum Wire | 16       |
| QuickClip      | Remote Safety Switch Control        | 10       |