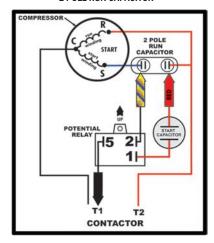

The 5-2-1® Compressor Saver® has been pre-wired for your convenience. There are only 3 color coded wires which need to be connected. The Black wire connects to the Common side of the compressor. The Striped wire connects to the Start winding of the compressor and the Red wire connects to the Run winding of the compressor.

#### REMEMBER - 5, 2, 1 = COMMON, START, RUN.

#### 2 POLE RUN CAPACITOR

**DUAL RUN CAPACITOR** 