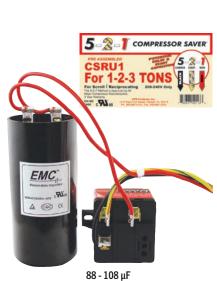

## CSRU1

## For 1 to 3 Ton units

- 208 to 240V
- Pre-assembled
- 3 year product warranty