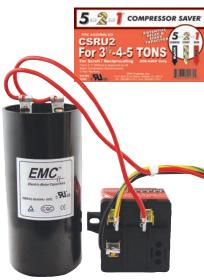

#### CSRU2

## For 3½ to 5 Ton units

- 208 to 240V
- Pre-assembled
- 3 year product warranty