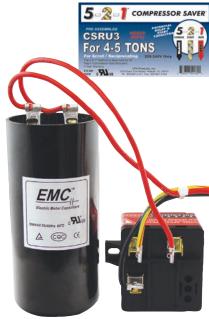

#### CSRU3

### For 4 to 5 Ton units

- 208 to 240V
- Pre-assembled
- 3 year product warranty