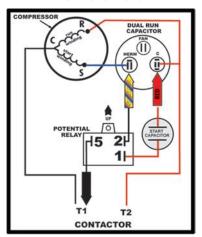

The 5-2-1® Compressor Saver® has been pre-wired for your convenience. There are only 3 color coded wires which need to be connected. The Black wire connects to the Common side of the compressor. The Striped wire connects to the Start winding of the compressor and the Red wire connects to the Run winding of the compressor.

#### REMEMBER - 5, 2, 1 = COMMON, START, RUN.

#### 2 POLE RUN CAPACITOR

**DUAL RUN CAPACITOR** 