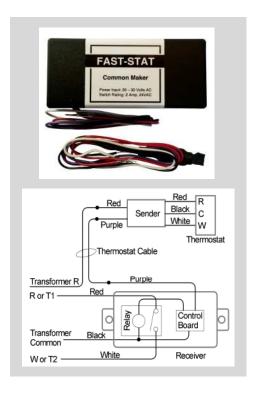

## **Common Maker**

- The FAST-STAT Common Maker for nest thermostats provides a common connection for 24 volt power without the need for any new cables
- It eliminates the possibility of power related problems
- Many types of HVAC equipment have high impedance inputs on the equipment control boards and this can cause the thermostat to not have enough power to sustain operation
- The FAST-STAT Common Maker eliminates short cycling that occurs when the nest thermostat needs to recharge its battery
- The FAST-STAT Common Maker eliminates false triggering that can occur when the nest thermostat is operating (starting cooling when heating is on or vice versa)
- Works with oil burner and zoning systems that use T1 & T2 thermostat connections without the need for an isolating relay
- The FAST-STAT Common Maker is a low cost, high reliability product that comes with a life-time warranty