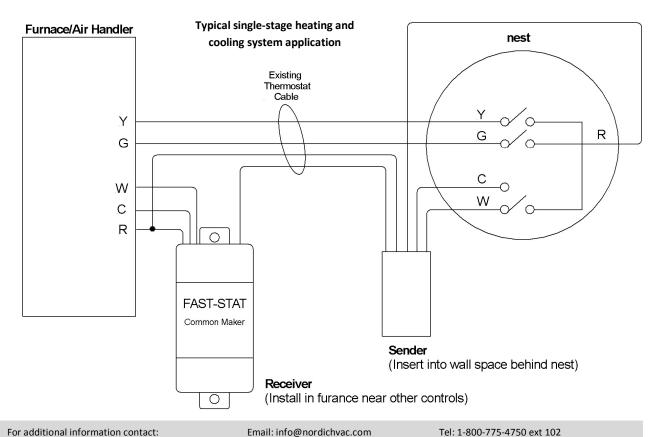

## **Common Maker**

- The FAST-STAT Common Maker for nest thermostats provides a common connection for 24 volt power without the need for any new cables
- It eliminates the possibility of power related problems
- Many types of HVAC equipment have high impedance inputs on the equipment control boards and this can cause the thermostat to not have enough power to sustain operation
- The FAST-STAT Common Maker eliminates short cycling that occurs when the nest thermostat needs to recharge its battery
- The FAST-STAT Common Maker eliminates false triggering that can occur when the nest thermostat is operating (starting cooling when heating is on or vice versa)
- Works with oil burner and zoning systems that use T1 & T2 thermostat connections without the need for an isolating relay
- The FAST-STAT Common Maker is a low cost, high reliability product that comes with a life-time warranty