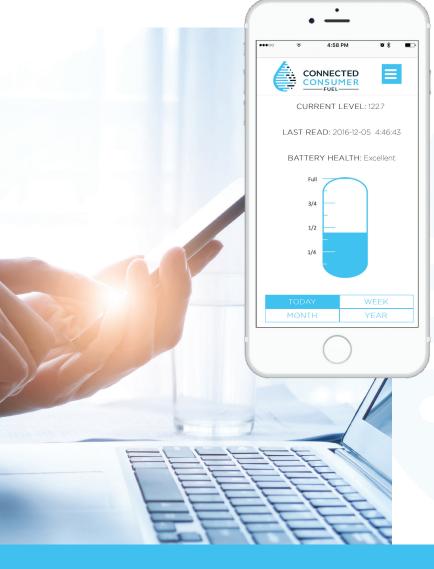

## The Smart Oil Gauge™

The **Smart Oil Gauge** is the first connected home device of its kind that allows you to remotely monitor your home heating oil tank. The Smart Oil Gauge uses an ultrasonic sensor to measure the level of oil in the tank throughout the day, and transmits this information over your home's Wi-Fi network. Check your tank level from any smartphone, tablet or PC – anywhere in the world. When the tank is low, the device will send text and e-mail alerts indicating that it's time to order oil.

- Remote Monitoring: Check your tank from your phone - anytime, anywhere. Works with iOS and Android devices, as well as any laptop or PC.
- Low-Level Alerts: Receive text and e-mail alerts when the tank is getting low and it's time to order oil.
- Energy-Efficiency: Track your oil consumption to see how much fuel you save by lowering the thermostat a degree or two.
- Replaceable Batteries: Lithium batteries can last several years; plus, the device will tell you when it's time to replace them.