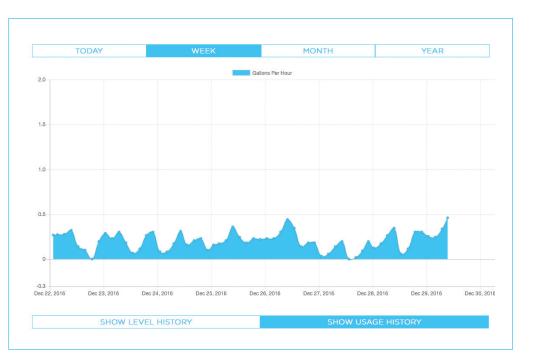

- Remote Monitoring: Check your tank from your phone - anytime, anywhere. Works with iOS and Android devices, as well as any laptop or PC.
- Low-Level Alerts: Receive text and e-mail alerts when the tank is getting low and it's time to order oil.
- Energy-Efficiency: Track your oil consumption to see how much fuel you save by lowering the thermostat a degree or two.
- Replaceable Batteries: Lithium batteries can last several years; plus, the device will tell you when it's time to replace them.

## smartoilgauge.com

Monitor your oil consumption and adjust heating patterns to save money on heating oil.

| Specifications: |                                                                                                                                                                                                  |
|-----------------|--------------------------------------------------------------------------------------------------------------------------------------------------------------------------------------------------|
| Communication:  | Wi-Fi                                                                                                                                                                                            |
| Fitting:        | 2" NPT (approximately 2.375" outside diameter)                                                                                                                                                   |
| Batteries:      | SAFT 3.6V Lithium AA (2x)                                                                                                                                                                        |
| Sensor Type:    | Ultrasonic                                                                                                                                                                                       |
| Tank Sizes:     | See below. Only one gauge required for side-by-side tanks which fill and drain together. Install the gauge on the tank which <u>does not</u> have the fill line coming into it. Indoor use only. |