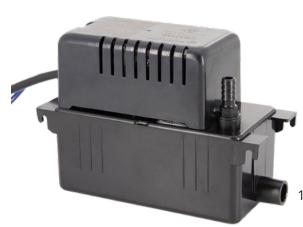

## **CB12 SMALL CONDENSATE PUMP**

Beckett's CB12 is the ideal solution for smaller condensate removal applications where space is limited. Usable in both the standard HVAC and mini-split markets, this compact pump is uniquely designed to be quiet and can be placed inside the air conditioner, within a ceiling compartment, between studs, or wall mounted unit. Dual mounting slots on the tank allow for multi-directional placement. This unit is capable of handling acidic condensation from condensing furnaces and tankless water heaters.

## **INCLUDES:**

- 12 ft. Max Lift
- Thermal Overload Protection
- Max water temp 120°F
- Compact design

1/2" ID tubing side inlet

| Model#    | Н      | W      | L      | Outlet    | Inlet | Volts | Amps | Watts | Gallons per hour @ 60Hz/<br>Rated Voltage |    |     |     | 0.00  | Weight<br>Lb. | Safety | Check   | 6 Ft.<br>Cord | Hi-Eff.<br>Gas | c(UL)us  |
|-----------|--------|--------|--------|-----------|-------|-------|------|-------|-------------------------------------------|----|-----|-----|-------|---------------|--------|---------|---------------|----------------|----------|
|           |        |        |        |           |       |       |      |       | 1′                                        | 5′ | 10' | 15′ | (Ft.) | Each          | Switch | Valve I | w/plug        | Furn.          | 00.500   |
| CB121UL   | 5 1/8" | 3 1/8" | 7 1/2" | 3/8" O.D. | 3/4"  | 115   | 0.5  | 29    | 57                                        | 36 | 12  | -   | 12.5′ | 3.1           | √      | √       | <b>√</b>      | <b>√</b>       | <b>√</b> |
| CB121LSUL | 5 1/8" | 3 1/8" | 7 1/2" | 3/8" O.D. | 3/4"  | 115   | 0.5  | 29    | 57                                        | 36 | 12  | -   | 12.5′ | 3.1           |        | √       | √             | √              | √        |