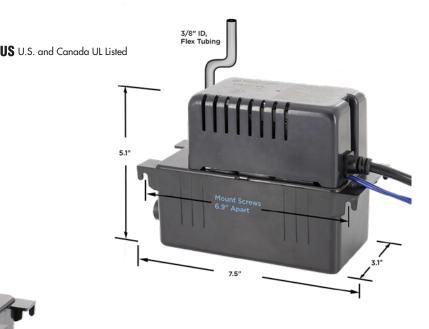

## **INCLUDES:**

- 12 ft. Max Lift
- Thermal Overload Protection
- Max water temp 120°F
- Compact design

1/2" ID tubing side inlet

| Model#    | Н      | W      | L      | Outlet    | Inlet | Volts | Amps | Watts | Gallons per hour @ 60Hz/<br>Rated Voltage |    |     |     | 0.00  | Weight<br>Lb. | Safety | Check   | 6 Ft.<br>Cord | Hi-Eff.<br>Gas | c(UL)us  |
|-----------|--------|--------|--------|-----------|-------|-------|------|-------|-------------------------------------------|----|-----|-----|-------|---------------|--------|---------|---------------|----------------|----------|
|           |        |        |        |           |       |       |      |       | 1′                                        | 5′ | 10' | 15′ | (Ft.) | Each          | Switch | Valve I | w/plug        | Furn.          | 00.500   |
| CB121UL   | 5 1/8" | 3 1/8" | 7 1/2" | 3/8" O.D. | 3/4"  | 115   | 0.5  | 29    | 57                                        | 36 | 12  | -   | 12.5′ | 3.1           | √      | √       | <b>√</b>      | <b>√</b>       | <b>√</b> |
| CB121LSUL | 5 1/8" | 3 1/8" | 7 1/2" | 3/8" O.D. | 3/4"  | 115   | 0.5  | 29    | 57                                        | 36 | 12  | -   | 12.5′ | 3.1           |        | √       | √             | √              | √        |