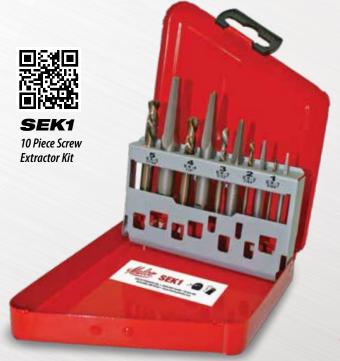

## 10 Piece **Screw Extractor Kit**

- Kit contains 10 pieces total, including: 5 straight-fluted, extra-bite, hardened alloy steel extractors (Sizes #1-5) and 5 matched left-handed cobalt drill bits: 5/64, 7/64, 5/32, 1/4 and 19/64 inch.
- Use for screw and bolt diameters of 1/4 inch (M3) to 5/8 inch (M15).