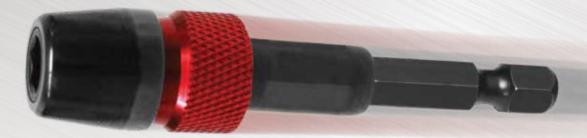

## **IMPACT GRADE Quick-Change Extension Bits**

**Impact Grade Steel Construction** make these durable extensions versatile for use with any Impact Driver or Malco CONNEXT Handle!

A Fast and Easy Push-in Style Receiver, with 3 Ball Bearing Detents holds any 1/4-inch hex shank power groove or insert bit securely. Retract the collar only when removing bit.