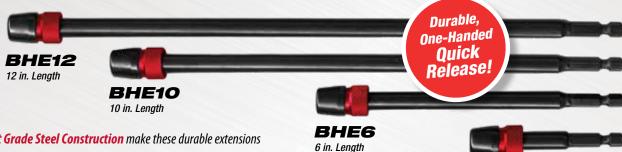

## **IMPACT GRADE Quick-Change Extension Bits**

**Impact Grade Steel Construction** make these durable extensions versatile for use with any Impact Driver or Malco CONNEXT Handle!

A Fast and Easy Push-in Style Receiver, with 3 Ball Bearing Detents holds any 1/4-inch hex shank power groove or insert bit securely. Retract the collar only when removing bit.

## **BHE3** 3 in. Length