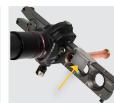

Sliding depth gauge sets tube at exact height

Laser etched sight gauge verifies proper flare

Quick change

Sliding depth gauge sets tube at exact height

Eccentric forming cone for easier flaring

Molded Storage Case