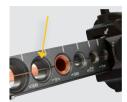

Sliding depth gauge sets tube at exact height

Laser etched sight gauge verifies proper flare

Quick change

Sliding depth gauge sets tube at exact height

Eccentric forming cone for easier flaring

Molded Storage Case