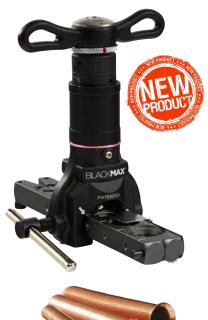

## BFT850DR BLACKMAX® RATCHET OR DRILL- POWERED FLARING TOOL

- Innovative ratchet handle dramatically reduces time to make flares
- Remove ratchet handle and use with cordless drill for fastest flaring
- Innovative sight gauge shows if formed flare is correct size
- Redesigned, stronger collar for longer tool life
- For 3/16<sup>~</sup>, 1/4<sup>~</sup> 5/16<sup>~</sup>, 3/8<sup>~</sup>, 1/2<sup>~</sup>, 5/8<sup>~</sup>, 3/4<sup>~</sup> 0.D. tube
- Aluminum body is 50% lighter than steel designs

Ratchet handle with forward and reverse speeds flaring

Use with or without cordless drill for fastest flaring

- Quick change removable and interchangeable handles
- Seven quick change positions for flaring soft copper and aluminum tube
- Slide gauge set tube at exact position before flaring
- Eccentric hardened steel cone forms precise 45° flared ends
- Built-in clutch prevents overcompression
- Compact, professional, patented design
- Includes ¼" Driver Bit
- Durable molded storage case
- Packaging: Color box