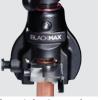

## BFT850DR BLACKMAX® RATCHET OR DRILL- POWERED FLARING TOOL

- Innovative ratchet handle dramatically reduces time to make flares
- Remove ratchet handle and use with cordless drill for fastest flaring
- Innovative sight gauge shows if formed flare is correct size
- Redesigned, stronger collar for longer tool life
- For 3/16<sup>~</sup>, 1/4<sup>~</sup> 5/16<sup>~</sup>, 3/8<sup>~</sup>, 1/2<sup>~</sup>, 5/8<sup>~</sup>, 3/4<sup>~</sup> 0.D. tube
- Aluminum body is 50% lighter than steel designs

Sliding depth gauge sets tube at exact height

Laser etched sight gauge verifies proper flare