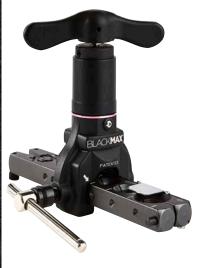

## BFT850DR BLACKMAX® RATCHET OR DRILL- POWERED FLARING TOOL

- Innovative ratchet handle dramatically reduces time to make flares
- Remove ratchet handle and use with cordless drill for fastest flaring
- Innovative sight gauge shows if formed flare is correct size
- Redesigned, stronger collar for longer tool life
- For 3/16<sup>~</sup>, 1/4<sup>~</sup> 5/16<sup>~</sup>, 3/8<sup>~</sup>, 1/2<sup>~</sup>, 5/8<sup>~</sup>, 3/4<sup>~</sup> 0.D. tube
- Aluminum body is 50% lighter than steel designs

Ratchet handle with forward and reverse speeds flaring

Use with or without cordless drill for fastest flaring

- Quick change removable and interchangeable handles
- Seven quick change positions for flaring soft copper and aluminum tube
- Slide gauge set tube at exact position before flaring
- Eccentric hardened steel cone forms precise 45° flared ends
- Built-in clutch prevents overcompression
- Compact, professional, patented design
- Includes ¼" Driver Bit
- Durable molded storage case
- Packaging: Color box