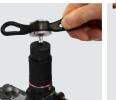

## BFTXR BLACKMAX<sup>®</sup> RATCHET HANDLE ACCESSORY

- Innovative ratchet handle dramatically reduces time to make flares
- Knurled forward/reverse thumbwheel selector
- Included with BFT850DR
- Optional accessory for use with BFT850D