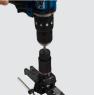

## BFT850D BLACKMAX<sup>®</sup> MANUAL OR DRILL- POWERED FLARING TOOL

- Use with or without cordless drills
- For 3/16″, 1/4″ 5/16″, 3/8″, 1/2″, 5/8″, 3/4″ 0.D. tube
- Aluminum body is 50% lighter than steel designs
- Internal clutch indicates when formed flare is complete
- Quick change removable and interchangeable handles
- Dramatically reduces time to create a precise flare

- Seven quick change positions for flaring soft copper and aluminum tube
- Built in slide gauge for fast tube height adjustment
- Eccentric hardened steel cone forms precise 45° flared ends
- Built-in clutch prevents overcompression
- Compact, professional, patented design
- Includes ¼" Driver Bit
- Durable molded storage case
- Packaging: Color box