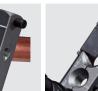

## BFTXR BLACKMAX<sup>®</sup> RATCHET HANDLE ACCESSORY

- Innovative ratchet handle dramatically reduces time to make flares
- Knurled forward/reverse thumbwheel selector
- Included with BFT850DR
- Optional accessory for use with BFT850D