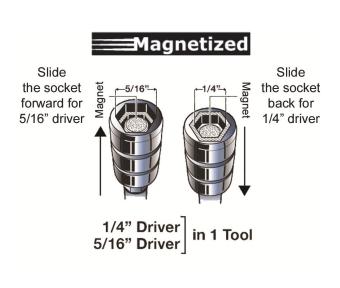

## Slide-Driver

Have the right driver every time! Slide from 1/4" to 5/16" and back again without stopping to change bits!

## The "Bit Driver" Model

- Thumb nut safety lock- keeps it firmly in place
- Magnet holds screw securely at both sizes
- Easily fits in your pocket
- Made of hardened steel