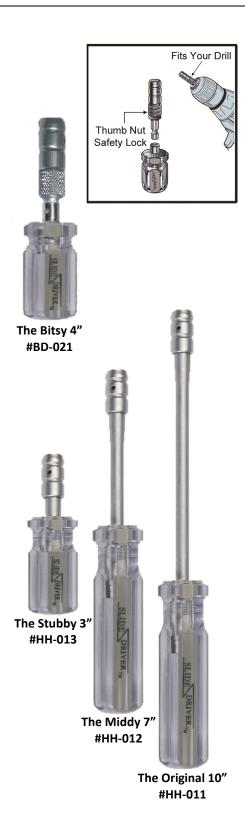

## **Hand-Held Models**

- Magnet holds screw securely
- Use as a bit driver
- Magnet and socket move in unison so magnet has 100% power at both sizes
- Available in 3 lengths: 3"/7"/10"
- Made of hardened steel

| Global No. | Description  | Size | Case Qty |
|------------|--------------|------|----------|
| BD-21      | The Bitsy    | 4"   | 50       |
| HH-013     | The Stubby   | 3"   | 50       |
| HH-012     | The Middy    | 7"   | 50       |
| HH-011     | The Original | 10"  | 50       |