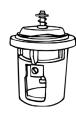

### Remanufactured 1600 Series Circulator Bearing Assemblies

For 1600 series. Remanufactured with cartridge, less impeller. For bearing cartridge, see #B67-60R.

| Casting# | Reman# |
|----------|--------|
| 1600-155 | B89R   |
| 1600-175 | B89-1R |
| 1604-023 | B89-2R |
| 1604-025 | B89-3R |