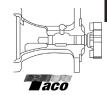

# New and Remanufactured Circulator Bearing Assemblies

| Size              | Impeller Diam. | Mfr#                  | Item# | Reman#  |
|-------------------|----------------|-----------------------|-------|---------|
| 3/4" to 1-1/2"    | 2-1/2"         | 110-361RP             | B83   | B83R    |
| 3/4" to 1-1/2"    | 2-1/2"         | HC, 100 bronze        |       | B83-1R  |
| 2-1/2"            | 4-1/4"         | 121-7                 |       | B84-19R |
| 3/4" to 1-1/2" HD | 2-3/4"         | 112 (3450 RPM)        |       | B84-20R |
| 3/4" to 1-1/2"    | 3-1/2"         | HDH, 111-1 thru 111-3 |       | B85R    |
| 3/4" to 1-1/2"    | 3-3/4"         | HDH, 111-4 thru 111-8 |       | B85-1R  |
| 3/4" to 1-1/2"    | 3-3/4"         | HDH, 111-12           |       | B85-2R  |
| 3/4" to 1-1/2"    | 3-3/4"         | 111B (bronze)         |       | B85-4R  |