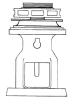

# Remanufactured HC and HD Circulator Bearing Assemblies

Commercial sizes.

| Size         | Mfr#                                | Reman# |
|--------------|-------------------------------------|--------|
| 2"           | HC20, 120-6 thru 120-12, 3/8" shaft | B86R   |
| 2"           | HC20, 120-4, 120-5, 3/8" shaft      | B86-2R |
| 1" to 1-1/2" | HD (vertical)                       | B87R   |