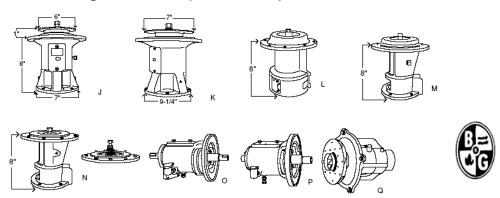

## Circulator Bearing Assemblies (CONTINUED)

## **FEATURES:**

• Remanufactured models protected by 2 year warranty.

| Size/Description                               | Mfr#               | Reman#  |
|------------------------------------------------|--------------------|---------|
| J                                              | 185232             | B76-5R  |
| K                                              | PD25Z-12351        | B76-10R |
| K                                              | PD27Z-12351 bronze | B76-11R |
| L                                              | 185260             | B76-20R |
| M                                              | 185232             | B76-24R |
| N                                              | 185260             | B76-25R |
| 1" thru 3" LD high-temp seal for B70R          | 189100             | B70-3R  |
| 2-1/2", 3" LD, 3" HD high-temp seal for B73R   | 189105             | B73-2R  |
| 2-1/2", 3" LD, 3" HD high-temp seal for B74-1R | 118447             | B73-3R  |
| 3/4" thru 1-1/2" high-temp seal for B75-R      | 189034             | B75-1R  |
| Bronze B75-3R with plastic impeller            | 189122             | B75-5R  |
| seal                                           | 186863             | B76-2R  |
|                                                | 185232             | B76-4R  |
| O High-temp seal                               | 185260             | B76-26R |
| O With support bracket, grease cap lube        |                    | B76-30R |
| P Without support bracket, grease cap lube     |                    | B76-31R |
| With support bracket, oil cap lube             |                    | B76-32R |
| Without support bracket, oil cap lube          |                    | B76-33R |
| Q 1" to 2", Impeller A -3/8", Impeller B - 4"  | 240 (7/16" shaft)  | B79-13R |
| Q 3", Impeller A -5/8", Impeller B - 4"        | 340 (7/16" shaft)  | B79-14R |
| Short, overall length w/out impeller 13-1/2",  |                    | B79-20R |
| Medium, overall length w/out impeller 16-1/2", |                    | B79-21R |
| Long, overall length w/out impeller 18-1/4",   |                    | B79-22R |