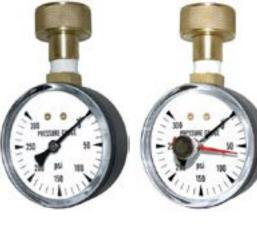

# **HOSE SERIES HOSE TEST GAUGE**

Utility water test gauge with or without maximum indicating pointer For pressure tests of residential and commercial water lines

## **IN STOCK IN CDC**

SH ITEM# B136-7 Hose-Max with pointer 0-300 PSI SH ITEM# B136-8 Hose-Max with pointer 0-100 PSI \*Lead times/minimums may apply