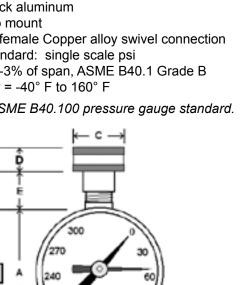

#### **SPECIFICATIONS**

| Dial         | 2 ½" (63 mm)                                                        |  |  |  |
|--------------|---------------------------------------------------------------------|--|--|--|
| Case         | Black plastic, dry non-fillable                                     |  |  |  |
| Wetted Parts | Copper alloy                                                        |  |  |  |
| Ranges       | 0/300 psi                                                           |  |  |  |
| Bezel        | Black steel, fixed                                                  |  |  |  |
| Lens         | Plastic                                                             |  |  |  |
| Pointer      | Black aluminum                                                      |  |  |  |
| Connection   | Top mount                                                           |  |  |  |
|              | <sup>3</sup> / <sub>4</sub> " female Copper alloy swivel connection |  |  |  |
| Scale        | Standard: single scale psi                                          |  |  |  |
| Accuracy     | 3-2-3% of span, ASME B40.1 Grade B                                  |  |  |  |
| Ambient Temp | Dry = -40° F to 160° F                                              |  |  |  |
|              |                                                                     |  |  |  |

Design meets or exceeds ASME B40.100 pressure gauge standard.

HOSE

**HOSE-MAX** 

### **AVAILABLE OPTIONS\***

- Custom Dial
- Special Connection Size/Location
- Other Ranges

| P/N   | Unit | Α     | В           | С     | D     | Е     | F     |
|-------|------|-------|-------------|-------|-------|-------|-------|
| HOSE  | ln.  | 2.52" | 1.11"       | 1.18" | 0.58" | 0.81" | N/A   |
|       | mm   | 64    | 28          | 30    | 15    | 21    | IN/A  |
| HOSE- | ln.  | 2.52" | 1.11"       | 1.18" | 0.58" | 0.81" | 0.20" |
| MAX   | mm   | 64    | 64 28 30 15 | 21    | 5     |       |       |