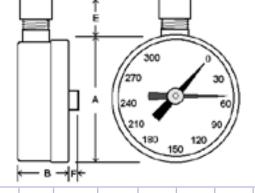

### **AVAILABLE OPTIONS\***

- Custom Dial
- Special Connection Size/Location
- Other Ranges

| P/N   | Unit | Α     | В           | С     | D     | Е     | F     |
|-------|------|-------|-------------|-------|-------|-------|-------|
| HOSE  | ln.  | 2.52" | 1.11"       | 1.18" | 0.58" | 0.81" | N/A   |
|       | mm   | 64    | 28          | 30    | 15    | 21    | IN/A  |
| HOSE- | ln.  | 2.52" | 1.11"       | 1.18" | 0.58" | 0.81" | 0.20" |
| MAX   | mm   | 64    | 64 28 30 15 | 21    | 5     |       |       |