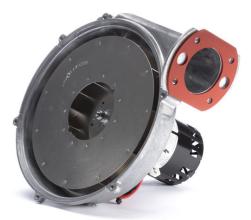

## **PRODUCT INFORMATION PACKET**

Model No: Catalog No: A272 70625783.BLOWER...2 SPD. Draft Inducer

Regal and Fasco are trademarks of Regal Beloit Corporation or one of its affiliated companies. ©2019 Regal Beloit Corporation, All Rights Reserved. MC017097E

## **Nameplate Specifications**

| Voltage             | 208/230 V | Motor Type       | Permanent Split Capacitor |
|---------------------|-----------|------------------|---------------------------|
| Overload Protector  | Thermally | Speed            | 3500 RPM                  |
| Current             | 0.65 A    | Number of Speeds | 2                         |
| Frequency           | 60/50 Hz  | Phase            | 1                         |
| Ambient Temperature | 40 °C     | UL               | Yes                       |
| Insulation Class    | В         | CSA              | Yes                       |

## **Technical Specifications**

| Blower Outlet Shape  | Round   | Motor Enclosure    | Open Fan Cooled |
|----------------------|---------|--------------------|-----------------|
| Blower Outlet Flange | Yes     | Bearing Type       | Ball            |
| Outline Drawing      | OUTLINE | Connection Diagram | CONNECTION      |