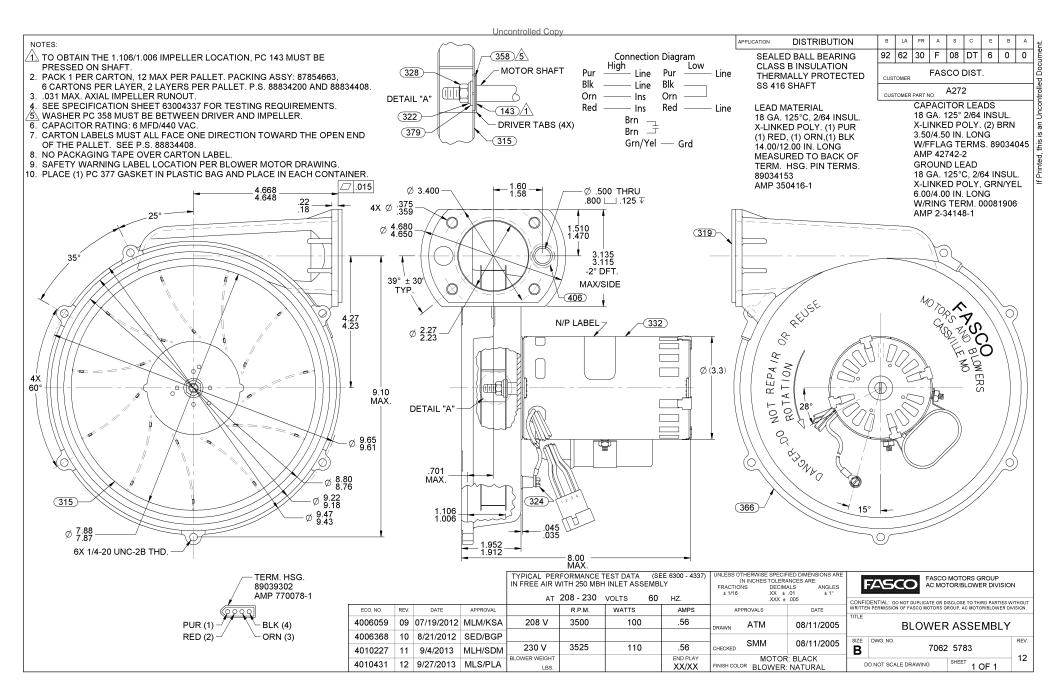

## **PRODUCT INFORMATION PACKET**

Model No: Catalog No: A272 70625783.BLOWER...2 SPD. Draft Inducer

Regal and Fasco are trademarks of Regal Beloit Corporation or one of its affiliated companies. ©2019 Regal Beloit Corporation, All Rights Reserved. MC017097E

## **Nameplate Specifications**

| Voltage             | 208/230 V | Motor Type       | Permanent Split Capacitor |
|---------------------|-----------|------------------|---------------------------|
| Overload Protector  | Thermally | Speed            | 3500 RPM                  |
| Current             | 0.65 A    | Number of Speeds | 2                         |
| Frequency           | 60/50 Hz  | Phase            | 1                         |
| Ambient Temperature | 40 °C     | UL               | Yes                       |
| Insulation Class    | В         | CSA              | Yes                       |

## **Technical Specifications**

| Blower Outlet Shape  | Round   | Motor Enclosure    | Open Fan Cooled |
|----------------------|---------|--------------------|-----------------|
| Blower Outlet Flange | Yes     | Bearing Type       | Ball            |
| Outline Drawing      | OUTLINE | Connection Diagram | CONNECTION      |