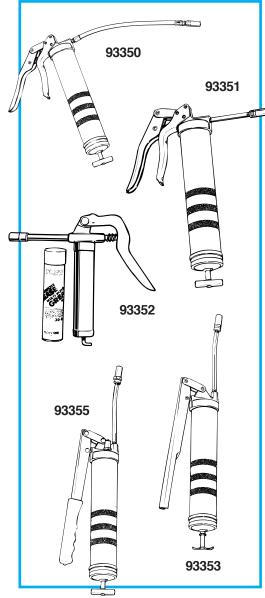

## maintenance products

Plews grease guns allow one hand operation that are perfect for hard to reach jobs. Precision pump develops up to 7000 p.s.i. Easy three-way loading by standard 14 oz. cartridge or suction filled. There is a head cap port for adding air bleeder or bulk loader fitting. Available in two different styles. Both feature tough all-steel construction with rugged baked enamel finish and tough zinc plated handles. New non-slip knurl on barrel allow for positive grip.

The mini grease gun kit is a compact "tool box" size grease gun that goes where other grease guns can't.

Features include:

- zinc die cast head cap
- pistol grip for easy one hand operation combined with heavy duty performance
- uses standard 3 oz. cartridge
- kit includes gun with rigid pipe and coupler and one 3 oz. multi purpose grease cartridge

MARS #93353 is a general purpose grease gun with professional features. This grease gun offers 2 way loading: 14 oz. cartridge or suction. The lever action gun includes 5-3/8" pipe and coupler. Developes up to 6,000 psi. Durable baked enamel finish.

MARS #93355, professional grease gun features variable/short stroke for easy use in confined areas. This lever action gun provides an air bleeder and bulk loader fitting for 3-way loading (14 oz. cartridge, bulk or suction). Grease gun includes 5-3/8" pipe and coupler. Plated lever with comfortable oversized grip is also featured. Developes up to 10,000 psi.

## Plews grease guns

| MARS<br>NO. | DESCRIPTION                        |        | MARS<br>PACK | CASE<br>QTY. |
|-------------|------------------------------------|--------|--------------|--------------|
| 93350       | pistol grease gun, 12" hose        | 30-415 | 1            | 5            |
| 93351       | pistol grease gun, with pipe ass'y | 30-425 | 1            | 5            |
| 93352       | mini grease gun kit, 3 oz.         | 30-132 | 1            | 10           |
| 93353       | lever action grease gun, 14 oz.    | 30-445 | 1            | 10           |
| 93355       | professional grease gun, 14 oz.    | 30-475 | 1            | 10           |