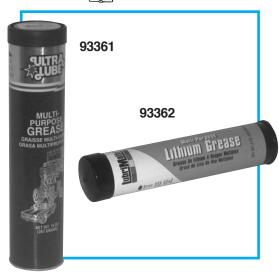

Plews multi-purpose lithium grease is a long lasting, hard working formula which delivers high performance in a wide range of heavy duty applications. NLG1 #1-1/2, drop point 350° F.

## Plews multi purpose grease

| MARS<br>NO. | DESCRIPTION                         |        | MARS<br>PACK | CASE<br>QTY. |
|-------------|-------------------------------------|--------|--------------|--------------|
| 93361       | multi purpose cartridge, 14 oz.     | 11-310 | 1            | 40           |
| 93362       | multi purpose cartridge, 3 oz./4 pk | 11-300 | 1            | 10           |