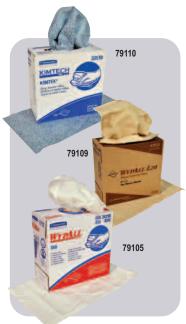

# **Accessories**

Kimberly-Clark Disposable Wiper/Towels

Kimberly-Clark® Kimtex® wipers are heavy duty oil and solvent wipers. Strong and durable, cloth-like feel and performance.

Kimberly-Clark® Kimtowels® are highly absorbent and versatile multi-ply tissue wipers. They quickly absorb water, oil and grease. Textured side for tough jobs and soft side for personal wiping. Contains no additives or glues.

Kimberly-Clark® Teri® wiper is durable for demanding jobs. Strong, even when wet. This 4-ply tissue wiper traps dirt and absorbs liquids quickly. Made with 100% recycled paper.

| MARS NO. | DESCRIPTION                                                           | MARS PACK | CASE QTY. |
|----------|-----------------------------------------------------------------------|-----------|-----------|
| 79110    | Kimtex <sup>®</sup> 100 pc. pop-up <sup>™</sup> box, 9-3/4" x 16-3/4" | 1         | 5         |
| 79109    | Kimtowels® 88 pc. pop-up™ box, 9-3/4" x 16-3/4"                       | 1         | 10        |
| 79105    | Teri®wipers 126 pc. pop-up™ box, 9-3/4" x 16-3/4"                     | 1         | 10        |