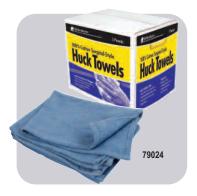

## **Blue Huck Towels**

- · Excellent absorbency!
- 5 lb. box
- · Lint free
- Prewashed
- Approx. 22" x 13"
- 30-35 towels in box

| MARS NO. | DESCRIPTION      | MARS PACK |
|----------|------------------|-----------|
| 79024    | Blue Huck Towels | 1         |