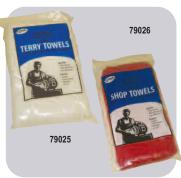

### **MARS Shop Towels**

MARS shop towel rags are 100% cotton material. This 15" x 15" red cloth towel is extra absorbent and ideal for cleaning up grease on tools or machinery. Long lasting and machine washable.

Hemmed edges.

The MARS 100% cotton terry towel is an all purpose, white terry cloth towel that can be used for drying, polishing, dusting and waxing.

| MARS NO. | DESCRIPTION                    | MARS PACK | CASE QTY. |
|----------|--------------------------------|-----------|-----------|
| 79025    | White terry towel (12 pack)    | 1         | 12        |
| 79026    | Red cloth shop towel (12 pack) | 1         | 18        |
| 79027    | Red cloth shop towel (50 pack) | 1         | 6         |