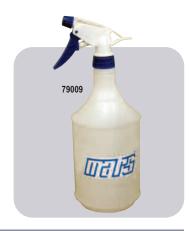

## 32 oz. Spray Bottle

- · Polypropylene sprayer
- Nitrile O-ring and seating cup
- 3 finger trigger for comfort

| MARS NO. | DESCRIPTION         | MARS PACK |
|----------|---------------------|-----------|
| 79009    | 32 oz. Spray Bottle | 12        |