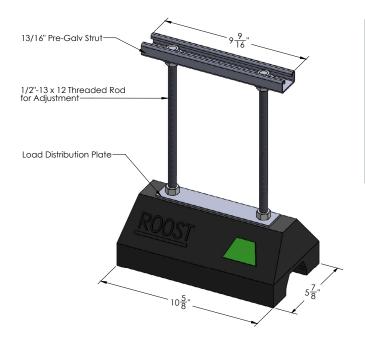

## FIG. 7510-RTE

## rooftop support block w/ adjustable elevated strut channel

| Materials/      | 100% Recycled Rubber Base with elevated (6"-12") 13/16"  |
|-----------------|----------------------------------------------------------|
| Finishes:       | Pre-Galvanized Strut Channel (7510RTE7200Z1200)          |
| Approvals:      | N/A                                                      |
| Weight (lbs):   | 7.6                                                      |
| Uniform Load    | 500                                                      |
| Capacity (lbs): |                                                          |
| Ordering:       | Specify figure number.                                   |
| Notes:          | Uniform Load Capacity for the components in the          |
|                 | 7510RT7200Z1200 assembly only. Consult roofing           |
|                 | manufacturer or engineer for roof loading compatability. |
|                 | Hardware is zinc plated                                  |