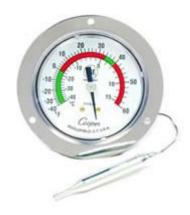

## **Front Flange Back Connect Panel Thermometer**

Model #: 7112-01

The 7112-01 features a front flange, back connect, flush mount. It has three (3) .156" diameter mounting holes equally spaced on 2.625" diameter bolt circle. It has a 2-1/2" dial diameter and 48" capillary length.

## **Product Specifications**

| Features         | Polycarbonate lens/bezel             |
|------------------|--------------------------------------|
| Mounting         | Flush                                |
| Capillary Length | 48"                                  |
| Connection       | Back                                 |
| Features         | Polycarbonate lens/bezel             |
|                  | Recalibratable                       |
|                  | Nickel/Tin plated bulb and capillary |
|                  | Bright Buffed Flange                 |
|                  | • 1 year warranty                    |
|                  | Dual Scale Dial                      |
|                  | Stainless steel case                 |
| Dial Diameter    | 2.5"                                 |
| Flange           | Front                                |
| Certification    | NSF                                  |