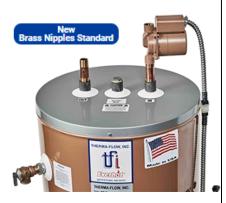

#### **PIPING DIAGRAM**

## Cold Water Automatic Mixing Valve\* \*Mfr. Recommends Anti-Scald Type Valve Shut-off Hot Water Anode, Rod 006 Stainless Tankless Coil Circulator Vacuum Breaker (Mass. Code) Т&Р Valve Immersion Aquastat Ćheck Combination Fitting

<sup>\*</sup>Installation should be in accordance with all national and local codes.

<sup>\*</sup>For Glass-Lined Model WB-115: the piping outlet locations are slightly different from those shown in the diagram.