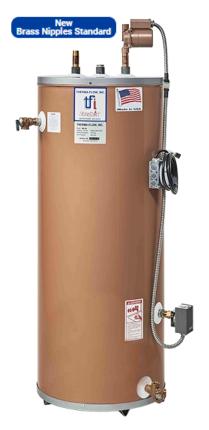

## THERMA-FLOW, INC.

As shown with optional "Quick Connect Wiring Package"

Exclusive new top design functions with brass nipples with leak detection visible

## **GLASS LINED HOT WATER STORAGE BOOSTER TANK**

Therma-Flow/Everhot Series Hot Water Boosters assure ample supply of stored hot water for the most demanding draws, i.e., showers, bathtubs, dishwasher, washing machines, jacuzzis, etc.

Therma-Flow/Everhot Series Hot Water Boosters have been specifically designed to eliminate service problems. All fittings have been positioned for front access, enabling the units to be conveniently installed even in tight corners. In addition, the anode rod can be removed without dismantling the jacket top and related water pipe connections.

#### STANDARD FEATURES TANK ONLY:

- Brass nipples for water connection standard \*NEW\*
- Removable anode rod \*NEW\*
- Factory installed brass combination fitting
- High density fiberglass installation
- Heavy gauge steel jacket with decorative acrylic enamel finish
- Made in the U.S.A.