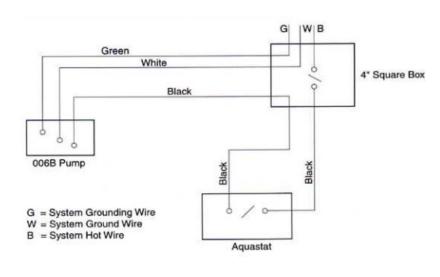

#### STANDARD WIRING SCHEMATIC

### **OPTIONAL EQUIPMENT: WB PUMP KIT**

- Brass Well (AW-4)
- Honeywell immersion type aguastat L4080B
- Taco 006 Stainless Steel Circulator

## THE FAST, NO HASSLE SOLUTION TO WIRING THERMA-FLOWS HOT WATER BOOSTERS! QUICK CONNECT COMPONENTS INCLUDE:

- Honeywell immersion type aquastat L4080B
- Taco 006 Stainless circulator
- Appliance cord
- Junction Box