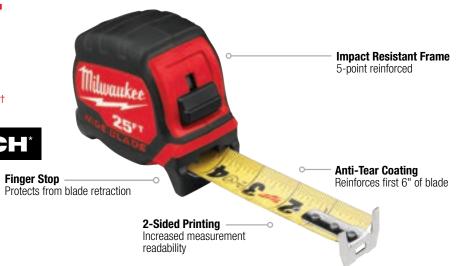

## **WIDE BLADE TAPE MEASURES**

**Long Reach for Efficient Measuring** 

| Model #    | Description                                |
|------------|--------------------------------------------|
| 48-22-0216 | 16ft Wide Blade Tape Measure w/ 16' Reach* |
| 48-22-0225 | 25ft Wide Blade Tape Measure w/ 17' Reach* |
| 48-22-0230 | 30ft Wide Blade Tape Measure w/ 17' Reach* |
| 48-22-0235 | 35ft Wide Blade Tape Measure w/ 17' Reach* |
| 48-22-0240 | 40ft Wide Blade Tape Measure w/ 17' Reach* |

| Description                                         |
|-----------------------------------------------------|
| 5m/16ft Wide Blade Tape Measure w/ 16' Reach*       |
| 8m/26ft Wide Blade Tape Measure w/ 17' Reach*       |
| 16ft Wide Blade Magnetic Tape Measure w/ 16' Reach* |
| 25ft Wide Blade Magnetic Tape Measure w/ 17' Reach* |
|                                                     |