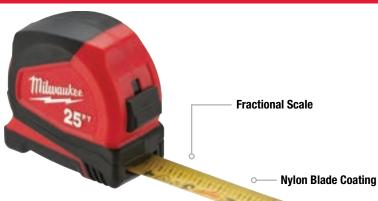

## **COMPACT TAPE MEASURES**

Impact Resistant Frame — 5-point reinforced

Also Available:

25ft Compact Tape Measure w/ Engineer Scale w/ 12' Reach\* 48-22-6625E

**Nylon Blade Coating** 

| Model #    | Description                                |
|------------|--------------------------------------------|
| 48-22-6612 | 12ft Compact Tape Measure w/ 12' Reach*    |
| 48-22-6616 | 16ft Compact Tape Measure w/ 12' Reach*    |
| 48-22-6625 | 25ft Compact Tape Measure w/ 12' Reach*    |
| 48-22-6630 | 30ft Compact Tape Measure w/ 12' Reach*    |
| 48-22-6613 | 3m/12ft Compact Tape Measure w/ 12' Reach* |
| 48-22-6617 | 5m/16ft Compact Tape Measure w/ 12' Reach* |
| 48-22-6626 | 8m/26ft Compact Tape Measure w/ 12' Reach* |

| Model #    | Description                                          |
|------------|------------------------------------------------------|
| 48-22-6816 | 16ft Compact Auto-Lock Tape Measure w/ 12' Reach*    |
| 48-22-6825 | 25ft Compact Auto-Lock Tape Measure w/ 12' Reach*    |
| 48-22-6817 | 5m/16ft Compact Auto-Lock Tape Measure w/ 12' Reach* |
| 48-22-6826 | 8m/26ft Compact Auto-Lock Tape Measure w/ 12' Reach* |
| 48-22-5506 | 2m/6ft Keychain Tape Measure                         |
| 48-22-6601 | 10ft/3m Keychain Tape Measure w/ LED                 |