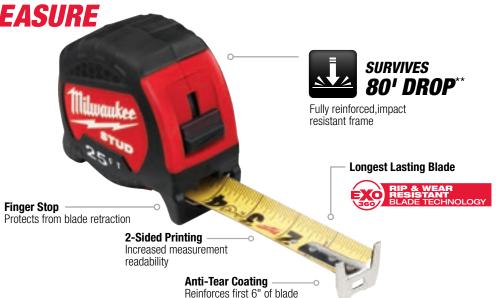

## **STUD**<sup>™</sup>

TUD™ TAPE MEASURES

**INDUSTRY'S MOST DURABLE TAPE MEASURE** 

**Rip & Wear Resistant Blade** 

| Model #    | Description                           |
|------------|---------------------------------------|
| 48-22-9716 | 16ft STUD™ Tape Measure w/ 16' Reach* |
| 48-22-9725 | 25ft STUD™ Tape Measure w/ 17' Reach* |
| 48-22-9735 | 35ft STUD™ Tape Measure w/ 17' Reach* |

| Model #     | Description                                    |
|-------------|------------------------------------------------|
| 48-22-9717  | 5m/16ft STUD™ Tape Measure w/ 16' Reach*       |
| 48-22-9726  | 8m/26ft STUD™ Tape Measure w/ 17' Reach*       |
| 48-22-9725M | 25ft STUD™ Magnetic Tape Measure w/ 17' Reach* |