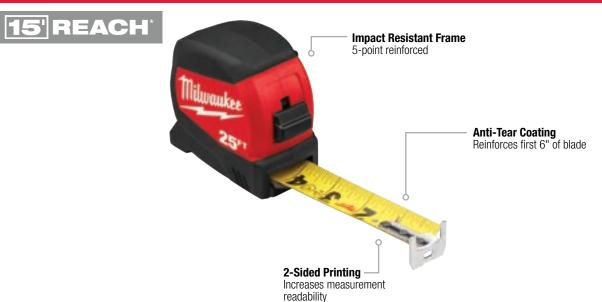

## **COMPACT WIDE BLADE TAPE MEASURES**

| ALC: UNKNOWN | ACMOUNT OF |  |
|--------------|------------|--|
| 2-Sided      | Printing   |  |

| Model #    | Description                                                    |
|------------|----------------------------------------------------------------|
| 48-22-0416 | 16ft Compact Wide Blade Tape Measure w/ 15' Reach*             |
| 48-22-0425 | 25ft Compact Wide Blade Tape Measure w/ 15' Reach*             |
| 48-22-0430 | 30ft Compact Wide Blade Tape Measure w/ 15' Reach*             |
| 48-22-0417 | 5m/16ft Compact Wide Blade Tape Measure w/ 15' Reach*          |
| 48-22-0426 | 8m/26ft Compact Wide Blade Tape Measure w/ 15' Reach*          |
| 48-22-0316 | 16ft Compact Wide Blade Magnetic<br>Tape Measure w/ 15' Reach* |

| Model #    | Description                                                       |
|------------|-------------------------------------------------------------------|
| 48-22-0325 | 25ft Compact Wide Blade Magnetic<br>Tape Measure w/ 15' Reach*    |
| 48-22-0335 | 35ft Compact Wide Blade Magnetic<br>Tape Measure w/ 15' Reach*    |
| 48-22-0317 | 5m/16ft Compact Wide Blade Magnetic<br>Tape Measure w/ 15' Reach* |
| 48-22-0326 | 8m/26ft Compact Wide Blade Magnetic<br>Tape Measure w/ 15' Reach* |