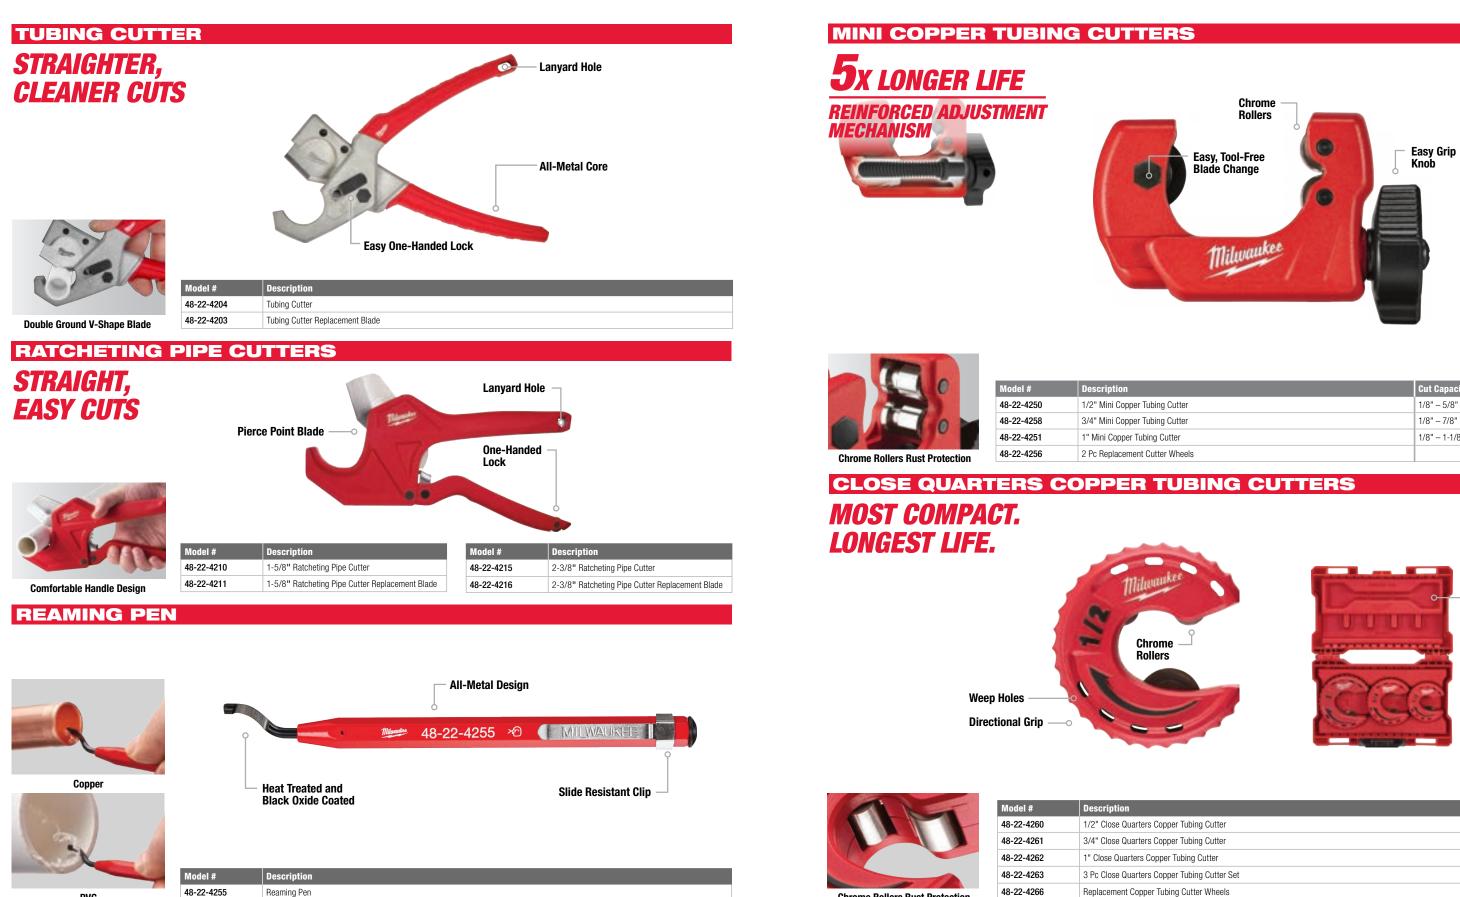

## **TUBING/PIPE CUTTERS** & REAMING PEN

Replacement Copper Tu

**Chrome Rollers Rust Protection** 

48-22-4255

Reaming Pen

52

|           | Cut Capacity  | Extra Blade |
|-----------|---------------|-------------|
| g Cutter  | 1/8" – 5/8"   | -           |
| g Cutter  | 1/8" – 7/8"   | -           |
| Cutter    | 1/8" — 1-1/8" | Yes         |
| er Wheels |               | -           |

| opper Tubing Cutter     |
|-------------------------|
| opper Tubing Cutter     |
| per Tubing Cutter       |
| opper Tubing Cutter Set |
| ubing Cutter Wheels     |
| opper Tubing Cutter Set |