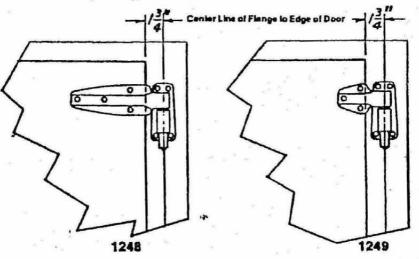

## Mounting Instructions for 1248 & 1249 Hinges

 Position hings on door and jamb being careful to hold the 1%" dimension (center line of flange to edge of door).

GreenGuard Kason industries

RY

- 2. Drill mounting holes using the hinge as a template.
- 3. Mount hinge with 1/1" flat head screws.