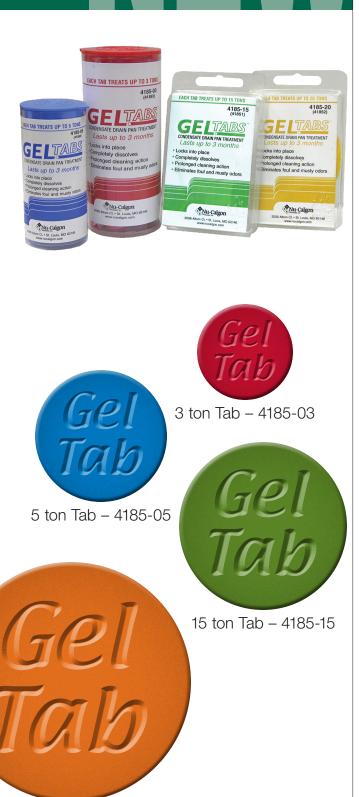

Four sizes are available: 3 ton, 5 ton, 15 ton, and 20 ton tabs. Multiple Gel Tabs can be added to the pan to acquire the necessary treatment for larger systems.

20 ton Tab - 4185-20