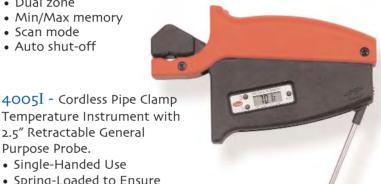

- Dual zone
- Min/Max memory
- Scan mode

2.5" Retractable General

• Single-Handed Use

Auto shut-off

Purpose Probe.

- Spring-Loaded to Ensure Repeatability
- Auto Shut-off after 5 Minutes of Non-use
- Mode Button: Hold, Max & Min
- Response Time Puncture Probe: 20 Seconds in 32°F Bath (95% of final reading)
- Response Time Pipe Clamp Probe: 90 Seconds on 140°F Pipe (95% of final reading)
- Includes Belt Pouch

Nylon Belt Pouch included

800-835-5011 • 860-347-2256

271)