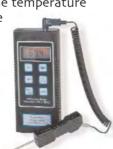

### TM99A, TC100A Series -

For those applications where only one temperature is read at a time, this series of single zone temperature

meters is an industry standard. Choose from the basic Model TM99A, the UL approved Model TM99A-UL or the rechargeable Model TC100A.

## TMooA includes:

(1) Model 1075 General Purpose Puncture Probe and hard carrying/storage case. TM00AC includes:

(1) Model 1075 General Purpose Puncture Probe, hard carrying/storage case and is °C prominent. TM99A-UL includes: (1) Model 1075 General Purpose

Puncture Probe, hard carrying/storage case, UL approved (Class 1, Groups C & D), and temperature code T<sub>3</sub>C.

TC100A includes: (1) Model 1075 General Purpose Puncture Probe, hard carrying/storage case, NiCad battery, and battery charger.

- Single zone
- Min/Max memory
- Hold button
- Auto shut-off