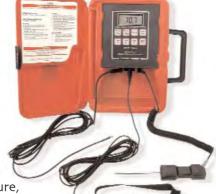

#### SH66A Series - For

applications where multiple temperature measurements need to be taken, this is the instrument to use. Measure suction and liquid line temperatures simultaneously, temperatures across condensing coils, evaporator coils, as well

as the ambient temperature, all at the same time! The Constant

Scan feature records the min/max temperature from three probes allowing the technician to monitor critical temperatures remotely while completing other tasks.

SH66A includes: (1) Model 1075 General Purpose Puncture Probe, (1) Model 2010 Air Probe, (1) Model 4011 Pipe Strap Probe

SH66AC includes: (1) Model 1075 General Purpose Puncture Probe, (1) Model 2010 Air Probe, (1) Model 4011 Pipe Strap Probe and is °C prominent.

- 3-Zone
- Scan mode

- Min/Max memory • Auto shut-off with override