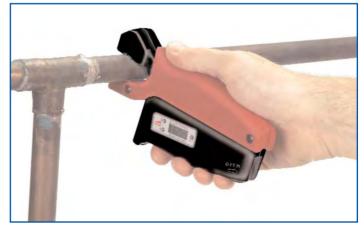

- Dual zone
- Min/Max memory
- Scan mode

2.5" Retractable General

• Single-Handed Use

Auto shut-off

Purpose Probe.

- Spring-Loaded to Ensure Repeatability
- Auto Shut-off after 5 Minutes of Non-use
- Mode Button: Hold, Max & Min
- Response Time Puncture Probe: 20 Seconds in 32°F Bath (95% of final reading)
- Response Time Pipe Clamp Probe: 90 Seconds on 140°F Pipe (95% of final reading)
- Includes Belt Pouch

Nylon Belt Pouch included

800-835-5011 • 860-347-2256

271)