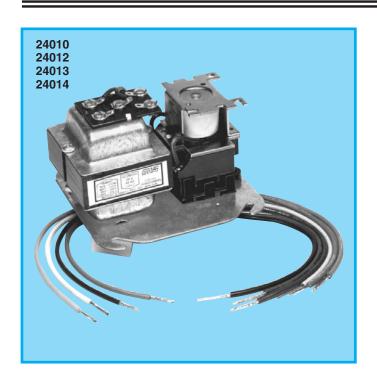

## **MARS** relay/transformer fan control centers

voltage control of one and two speed rain motors auxiliary circuits in heating, cooling, or heating/cooling Fach MARS fan center is a reliable, MARS series 240 fan centers provide convenient low compact unit consisting of a 24 volt control transformer and a plug-in switching relay mounted on a 4" square electrical junction box cover. All line voltage connections are made inside the box with color coded prestripped leads. Low voltage connections are made at a convenient terminal board mounted to the transformer.

| 40va | 3/4 | hp |
|------|-----|----|
|------|-----|----|

|             | TRANSFORMER     |                                        |     |                                             | CONTACT RATINGS 120V AC (amps) 240V AC (amps) |                |               |                |       |
|-------------|-----------------|----------------------------------------|-----|---------------------------------------------|-----------------------------------------------|----------------|---------------|----------------|-------|
| MARS<br>NO. |                 | MARY<br>CONNECTIONS                    |     | CONDARY CONNECTIONS                         | FULL<br>RELAY                                 | LOCKET<br>LOAD | FULL<br>ROTOR | LOCKED<br>LOAD | ROTOR |
| 24010       | 120/208/<br>240 | Color coded<br>leads, pre-<br>stripped | 24V | Terminal<br>board with<br>5 screw terminals | DPDT                                          | 13.8           | 82.8          | 6.9            | 41.4  |
| 24012       | 120             | Color coded<br>leads, pre-<br>stripped | 24V | Terminal<br>board with<br>5 screw terminals | SPNO/<br>SPNC                                 | 13.8           | 82.8          | 6.9            | 41.4  |
| 24013       | 120             | Color coded<br>leads, pre-<br>stripped | 24V | Terminal<br>board with<br>5 screw terminals | SPDT                                          | 13.8           | 82.8          | 6.9            | 41.4  |
| 24014       | 120             | Color coded<br>leads, pre-<br>stripped | 24V | Terminal<br>board with<br>5 screw terminals | SPST                                          | 13.8           | 82.8          | 6.9            | 41.4  |