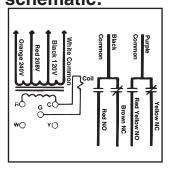

## schematic:

24010 24012 24013 24014

| 40va | 3/4 | hp |
|------|-----|----|
|------|-----|----|

|             | TRANSFORMER     |                                        |     |                                             | CONTACT RATINGS 120V AC (amps) 240V AC (amps) |                |               |                |       |
|-------------|-----------------|----------------------------------------|-----|---------------------------------------------|-----------------------------------------------|----------------|---------------|----------------|-------|
| MARS<br>NO. |                 | MARY<br>CONNECTIONS                    |     | CONDARY CONNECTIONS                         | FULL<br>RELAY                                 | LOCKET<br>LOAD | FULL<br>ROTOR | LOCKED<br>LOAD | ROTOR |
| 24010       | 120/208/<br>240 | Color coded<br>leads, pre-<br>stripped | 24V | Terminal<br>board with<br>5 screw terminals | DPDT                                          | 13.8           | 82.8          | 6.9            | 41.4  |
| 24012       | 120             | Color coded<br>leads, pre-<br>stripped | 24V | Terminal<br>board with<br>5 screw terminals | SPNO/<br>SPNC                                 | 13.8           | 82.8          | 6.9            | 41.4  |
| 24013       | 120             | Color coded<br>leads, pre-<br>stripped | 24V | Terminal<br>board with<br>5 screw terminals | SPDT                                          | 13.8           | 82.8          | 6.9            | 41.4  |
| 24014       | 120             | Color coded<br>leads, pre-<br>stripped | 24V | Terminal<br>board with<br>5 screw terminals | SPST                                          | 13.8           | 82.8          | 6.9            | 41.4  |