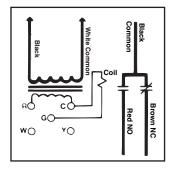

## schematic:

24010 24012 24013 24014

| 40va | 3/4 | hp |
|------|-----|----|
|------|-----|----|

|             | TRANSFORMER     |                                        |     |                                             | CONTACT RATINGS 120V AC (amps) 240V AC (amps) |                |               |                |       |
|-------------|-----------------|----------------------------------------|-----|---------------------------------------------|-----------------------------------------------|----------------|---------------|----------------|-------|
| MARS<br>NO. |                 | MARY<br>CONNECTIONS                    |     | CONDARY CONNECTIONS                         | FULL<br>RELAY                                 | LOCKET<br>LOAD | FULL<br>ROTOR | LOCKED<br>LOAD | ROTOR |
| 24010       | 120/208/<br>240 | Color coded<br>leads, pre-<br>stripped | 24V | Terminal<br>board with<br>5 screw terminals | DPDT                                          | 13.8           | 82.8          | 6.9            | 41.4  |
| 24012       | 120             | Color coded<br>leads, pre-<br>stripped | 24V | Terminal<br>board with<br>5 screw terminals | SPNO/<br>SPNC                                 | 13.8           | 82.8          | 6.9            | 41.4  |
| 24013       | 120             | Color coded<br>leads, pre-<br>stripped | 24V | Terminal<br>board with<br>5 screw terminals | SPDT                                          | 13.8           | 82.8          | 6.9            | 41.4  |
| 24014       | 120             | Color coded<br>leads, pre-<br>stripped | 24V | Terminal<br>board with<br>5 screw terminals | SPST                                          | 13.8           | 82.8          | 6.9            | 41.4  |