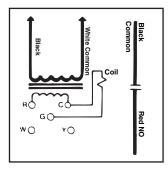

| 13.8           | 82.8          | 6.9            | 41.4  |
| 24012       | 120             | Color coded<br>leads, pre-<br>stripped | 24V | Terminal<br>board with<br>5 screw terminals | SPNO/<br>SPNC                                 | 13.8           | 82.8          | 6.9            | 41.4  |
| 24013       | 120             | Color coded<br>leads, pre-<br>stripped | 24V | Terminal<br>board with<br>5 screw terminals | SPDT                                          | 13.8           | 82.8          | 6.9            | 41.4  |
| 24014       | 120             | Color coded<br>leads, pre-<br>stripped | 24V | Terminal<br>board with<br>5 screw terminals | SPST                                          | 13.8           | 82.8          | 6.9            | 41.4  |

## schematic:









24010 24012 24013 24014