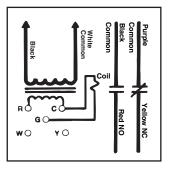

## schematic:

24010 24012 24013 24014

| 40va | 3/4 | hp |
|------|-----|----|
|------|-----|----|

|             | TRANSFORMER     |                                        |     |                                             | CONTACT RATINGS 120V AC (amps) 240V AC (amps) |                |               |                |       |
|-------------|-----------------|----------------------------------------|-----|---------------------------------------------|-----------------------------------------------|----------------|---------------|----------------|-------|
| MARS<br>NO. |                 | MARY<br>CONNECTIONS                    |     | CONDARY CONNECTIONS                         | FULL<br>RELAY                                 | LOCKET<br>LOAD | FULL<br>ROTOR | LOCKED<br>LOAD | ROTOR |
| 24010       | 120/208/<br>240 | Color coded<br>leads, pre-<br>stripped | 24V | Terminal<br>board with<br>5 screw terminals | DPDT                                          | 13.8           | 82.8          | 6.9            | 41.4  |
| 24012       | 120             | Color coded<br>leads, pre-<br>stripped | 24V | Terminal<br>board with<br>5 screw terminals | SPNO/<br>SPNC                                 | 13.8           | 82.8          | 6.9            | 41.4  |
| 24013       | 120             | Color coded<br>leads, pre-<br>stripped | 24V | Terminal<br>board with<br>5 screw terminals | SPDT                                          | 13.8           | 82.8          | 6.9            | 41.4  |
| 24014       | 120             | Color coded<br>leads, pre-<br>stripped | 24V | Terminal<br>board with<br>5 screw terminals | SPST                                          | 13.8           | 82.8          | 6.9            | 41.4  |