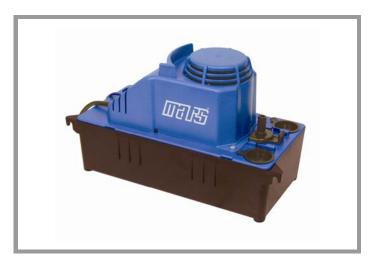

## MARS Condensate Pump 24 Foot Lift

MARS new line of medium condensate pumps are designed to out-perform the competition while providing quiet operation and reliability.

The MARS pump design couples industry-leading performance with the installation flexibility and features you need to get the job done.

## Features:

- 24 ft. lift.
- 125 GPH.
- 0.5 gal. reservoir.
- Patent pending quick release check valve.
- Field serviceable "duck bill" check valve.
- Vibration absorbing rubber isolation feet.
- Drip-proof housing design and motor corrosion protection.
- Solid float.
- Integrated 250 volt safety switch and float switches.
- ABS and stainless steel construction.