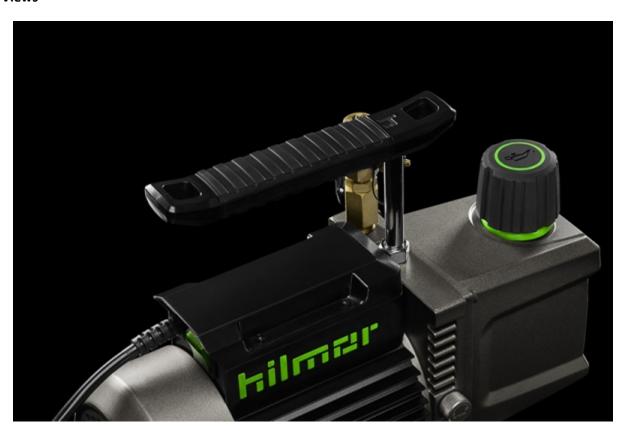

# **Hands-Free Carry**

Two durable hoist points make transporting the vacuum pump easier. Compatible with the hilmor HVAC/R Carrying Strap.

## **Extra Confidence**

A blank-off valve isolates the pump from the system for accurate vacuum readings and easy oil change without losing a vacuum.