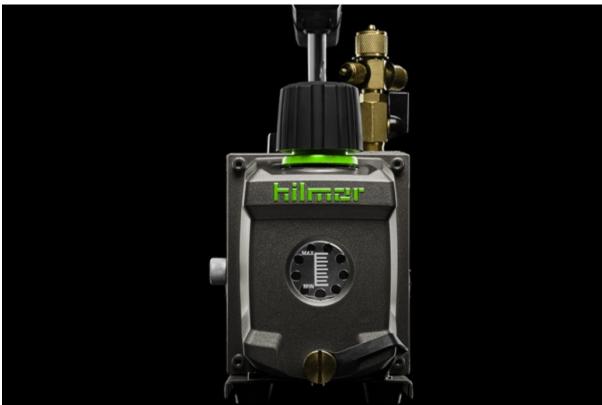

## **Quick, Easy Access**

Easy access to a large oil fill port.

# **Easy To Check Oil**

Quickly identify oil level and detect oil contamination through a large sight glass.