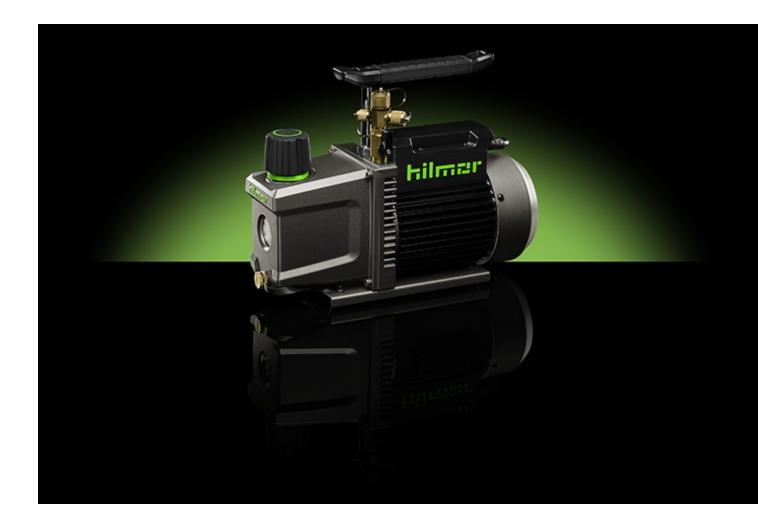

Your days of messing around with clunky, unreliable pumps are over. The first thing you'll notice is how two durable hoist points allow you to transport your vacuum pump with ease. Simply attach the hilmor HVAC/R Carrying Strap, throw it over your shoulder and get to work. Several innovative features also help make changing oil easier. The front of the pump where the oil is stored is sloped downwards, creating a natural path for oil to drain faster. An oversized sight glass allows oil to be checked easier and an oversized oil fill port makes pouring in new oil easier. These vacuum pumps have been retooled to make evacuation as easy as possible.

# **Hands-Free Carry**

Two durable hoist points make transporting the vacuum pump easier. Compatible with the hilmor HVAC/R Carrying Strap.

# **Drains Oil Quickly**

A sloped and channeled housing helps drain oil fast.

## **Quick, Easy Access**

Easy access to a large oil fill port.

# **Easy To Check Oil**

Quickly identify oil level and detect oil contamination through a large sight glass.

## **Extra Confidence**

A blank-off valve isolates the pump from the system for accurate vacuum readings and easy oil change without losing a vacuum.

## **Prolong Oil Life**

Gas ballast removes excess moisture extending the life of the oil.

- Product Specifications
- Warranty
- Related Tools
- Retool with hilmor

You are viewing specifications for the following tool: