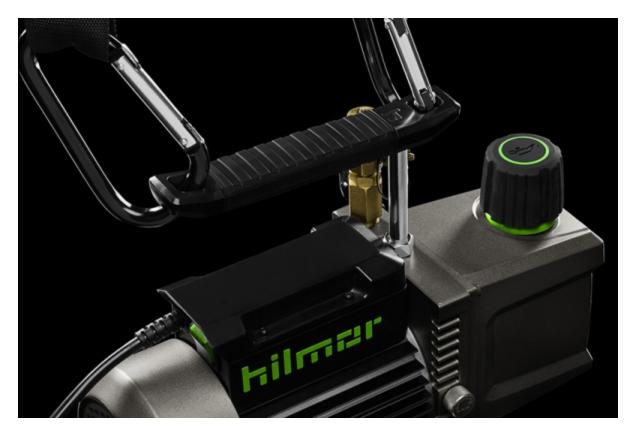

# **Hands-Free Carry**

Two durable hoist points make transporting the vacuum pump easier. Compatible with the hilmor HVAC/R Carrying Strap.

## **Extra Confidence**

A blank-off valve isolates the pump from the system for accurate vacuum readings and easy oil change without losing a vacuum.