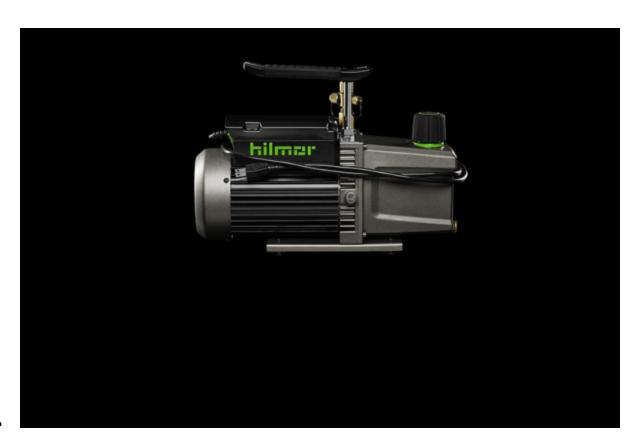

Your days of messing around with clunky, unreliable pumps are over. The first thing you'll notice is how two durable hoist points allow you to transport your vacuum pump with ease. Simply attach the hilmor HVAC/R Carrying Strap, throw it over your shoulder and get to work. Several innovative features also help make changing oil easier. The front of the pump where the oil is stored is sloped downwards, creating a natural path for oil to drain faster. An oversized sight glass allows oil to be checked easier and an oversized oil fill port makes pouring in new oil easier. These vacuum pumps have been retooled to make evacuation as easy as possible.