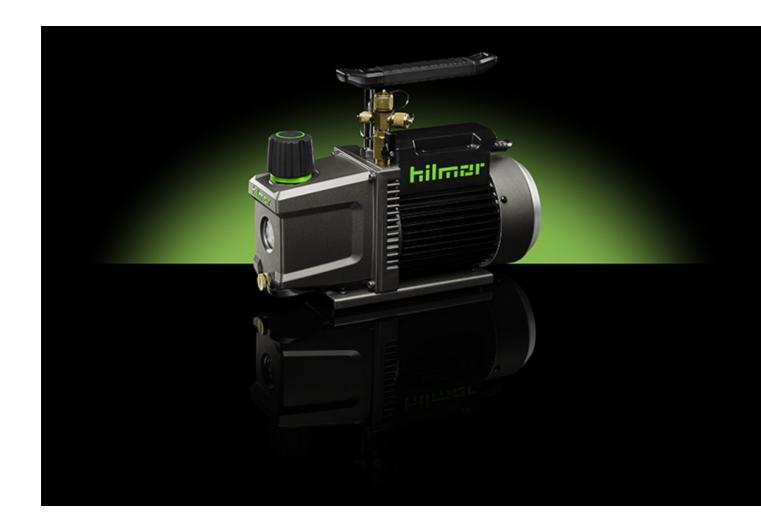

Your days of messing around with clunky, unreliable pumps are over. The first thing you'll notice is how two durable hoist points allow you to transport your vacuum pump with ease. Simply attach the hilmor HVAC/R Carrying Strap, throw it over your shoulder and get to work. Several innovative features also help make changing oil easier. The front of the pump where the oil is stored is sloped downwards, creating a natural path for oil to drain faster. An oversized sight glass allows oil to be checked easier and an oversized oil fill port makes pouring in new oil easier. These vacuum pumps have been retooled to make evacuation as easy as possible.

# **Hands-Free Carry**

Two durable hoist points make transporting the vacuum pump easier. Compatible with the hilmor HVAC/R Carrying Strap.

### **Drains Oil Quickly**

A sloped and channeled housing helps drain oil fast.

## **Quick, Easy Access**

Easy access to a large oil fill port.

## **Easy To Check Oil**

Quickly identify oil level and detect oil contamination through a large sight glass.

#### **Extra Confidence**

A blank-off valve isolates the pump from the system for accurate vacuum readings and easy oil change without losing a vacuum.

### **Prolong Oil Life**

Gas ballast removes excess moisture extending the life of the oil.

- Product Specifications
- Warranty

- Related Tools
- Retool with hilmor

You are viewing specifications for the following tool: