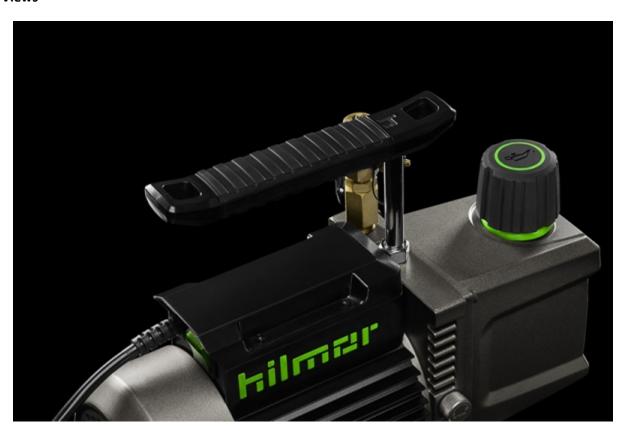

# **Hands-Free Carry**

Two durable hoist points make transporting the vacuum pump easier. Compatible with the hilmor HVAC/R Carrying Strap.

#### **Extra Confidence**

A blank-off valve isolates the pump from the system for accurate vacuum readings and easy oil change without losing a vacuum.