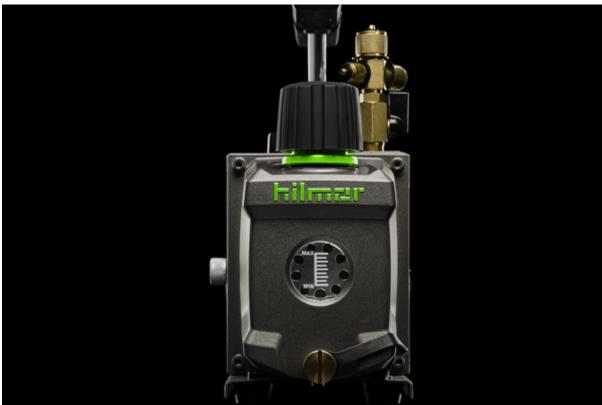

## **Quick, Easy Access**

Easy access to a large oil fill port.

## **Easy To Check Oil**

Quickly identify oil level and detect oil contamination through a large sight glass.