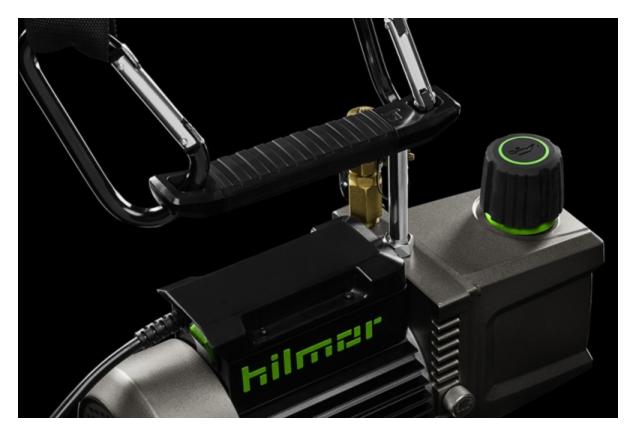

# **Hands-Free Carry**

Two durable hoist points make transporting the vacuum pump easier. Compatible with the hilmor HVAC/R Carrying Strap.

#### **Extra Confidence**

A blank-off valve isolates the pump from the system for accurate vacuum readings and easy oil change without losing a vacuum.