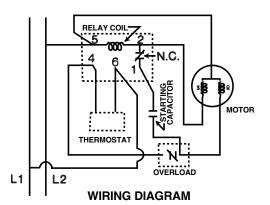

# MOTOR START WINDING MOTOR COMMON 4 6 0 1 CAP

#### Features:

- Genuine MARS relays replace thousands of O.E.M. models
- Non-Positional
- · Wide range of selectivity
- QC-6 Kit included with each relay to convert screw-on to push-on
- Instructions and wiring diagram included in each relay
- Universal break-off bracket on each relay. Simply snap-off parts not needed
- The six most popular relays available in a service kit—19001 MARS 6 PAK—complete cross reference guide included in each kit
- · UL and CSA listings available