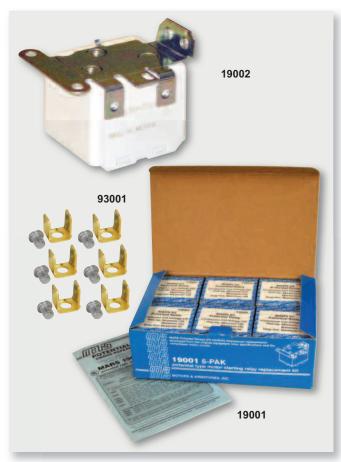

### **Universal Replacement**

The MARS refrigeration potential relay service kit has become an industry standard since its introduction twenty years ago. Its long-term reliability and easy replacement have been the key to its success. The wide calibration ranges and the universal bracket make the MARS potential relay service kit a must on every service truck.

#### Features:

- Genuine MARS relays replace thousands of O.E.M. models
- Non-Positional
- · Wide range of selectivity
- QC-6 Kit included with each relay to convert screw-on to push-on
- Instructions and wiring diagram included in each relay
- Universal break-off bracket on each relay. Simply snap-off parts not needed
- The six most popular relays available in a service kit—19001 MARS 6 PAK—complete cross reference guide included in each kit
- · UL and CSA listings available

#### **Calibration Specifications**

| MARS   | MARS       | CONTINUOUS   | PICK-UP |     | DROP-OUT |
|--------|------------|--------------|---------|-----|----------|
| NO.    | MODEL NO.  | COIL VOLTAGE | MIN.    | MAX | MAX      |
| 19001  | MARS 6 PAK | _            | _       | _   | _        |
| 19002  | MARS 63    | 170          | 139     | 153 | 55       |
| 19003  | MARS 64    | 395          | 260     | 275 | 120      |
| 19004  | MARS 65    | 332          | 168     | 182 | 90       |
| 19005  | MARS 66    | 395          | 215     | 225 | 120      |
| 19006  | MARS 67    | 420          | 295     | 315 | 125      |
| 19007  | MARS 68    | 502          | 325     | 345 | 135      |
| 19008* | MARS 69    | 336          | 180     | 195 | 105      |
| 19009* | MARS 70    | 253          | 285     | 305 | 77       |
| 19010* | MARS 71    | 420          | 212     | 232 | 121      |
| 93001  | QC-6       |              |         |     |          |

\*Not included in 19001 MARS 6- PAK