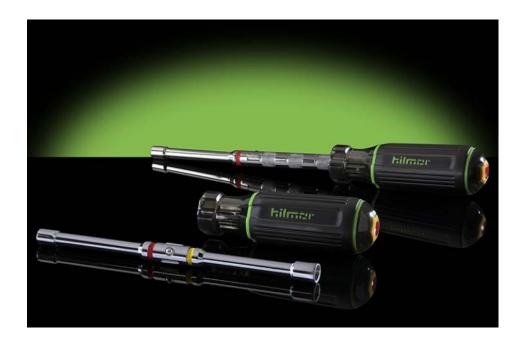

#### **AVAILABLE SIZES:**

1/4" & 5/16"

The nut driver has officially advanced. And it's done it through its simplicity. Our Quick-Change Magnetic Nut Driver is two tools in one, allowing you to switch from 1/4" to 5/16" with ease. And, after you have your size selected, it gives you quite a few other on-the-job advantages - like a magnetic tip for a secure hold and deep shaft for long bolts. It even offers a color-coded insert for quick identification, a slipresistant grip for more torque and a chrome-vanadium steel

1 of 3 construction for extra

and a chrome-vanadium steel construction for extra durability.

## Added Versatility

Quickly switch between 1/4" and 5/16", the two most common sizes.

## 🕳 Secure Hold

A magnetic tip on both ends keeps fasteners firmly in place.

## **Quick Identification**

A color-coded insert on the bands and bottom makes size identification simple.

## Big Bolt Capable

A hollowed shaft allows for use on long bolts.