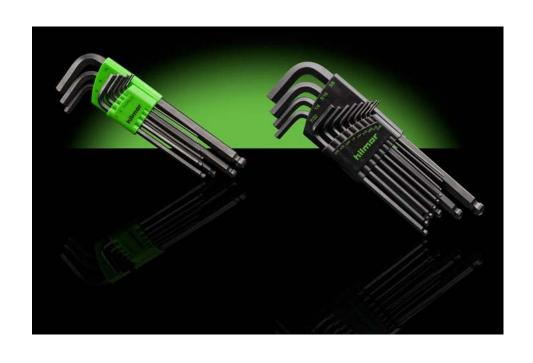

## BALL END HEX KEY SET

Average customer product rating:

No reviews exist for this item. Be the first to write one.

Get equipped with all the hex keys you need in standard and metric sizes. The ball ends let you access hard-to-get-at fasteners at up to 30° angles.

## More Views

Product Specifications Warranty Related Tools
Retool with hilmor

You are viewing

You are viewing

specifications for the

following tool:

| Item Number            | 1839049                                                                                     |
|------------------------|---------------------------------------------------------------------------------------------|
| <b>Product Name</b>    | Hex Key Ball End Set                                                                        |
|                        |                                                                                             |
| Product<br>Description | HKSBE                                                                                       |
| Sizes                  | .05", 1/16", 5/64", 3/32", 7/64:, 1/8",<br>9/64", 5/32", 3/16:, 7/32:, 1/4:, 5/16",<br>3/8" |
| Capacity               | .05" - 3/8"                                                                                 |
| Product<br>Dimensions  | Length: 7.25", Width: 2.80", Height: .80", Weight: .82 lbs.                                 |