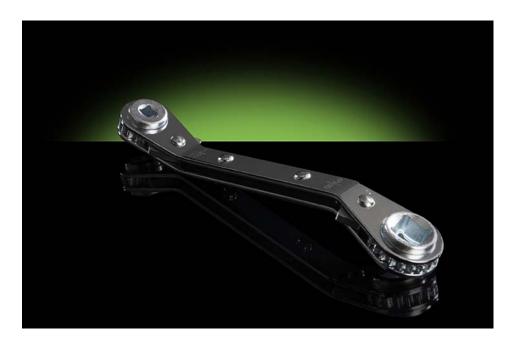

## SERVICE WRENCHES

Average customer product rating:

No reviews exist for this item. Be the first to write one.

Smart features that save your knuckles and your time. Our Straight Service Wrench makes changing sizes quick and easy. Our Offset Service Wrench makes maneuvering around cramped spaces second nature. The reversible Ratchet Wrench has square openings of 1/4" and 3/16" on one end and 3/8" and 5/16" on the other end. And, when it comes to accessing liquid- and suction-based valves, reach for our Hex Key Adapter. It works on 3/16" and 5/16" hex valves.

You are viewing specifications for the following tool:

| Item Number            | 1839043                                                                                                                      |
|------------------------|------------------------------------------------------------------------------------------------------------------------------|
| Product Name           | SWOS OFFSET                                                                                                                  |
|                        |                                                                                                                              |
| Product<br>Description | SWOS OFFSET $\frac{1}{4}$ " × $\frac{3}{16}$ " sq. $\frac{3}{8}$ " × $\frac{5}{16}$ " sq.                                    |
| Square Sizes           | <sup>1</sup> / <sub>4</sub> ", <sup>3</sup> / <sub>16</sub> ", <sup>3</sup> / <sub>8</sub> ", <sup>5</sup> / <sub>16</sub> " |
| Hex Sizes              | N/A                                                                                                                          |
| Accessories            | 1839046 SWHKA SERVICE HEX KEY ADAPTER works on $^3\!\!/_{16}$ " and $^5\!\!/_{16}$ " hex valves                              |
| Packaged<br>Dimensions | Length: 2", Width: 0.83", Height: 7.812", Weight: 0.25 lbs.                                                                  |
| Product<br>Dimensions  | Length: 0.9", Width: 0.77", Height: 5.3", Weight: 0.2 lbs.                                                                   |