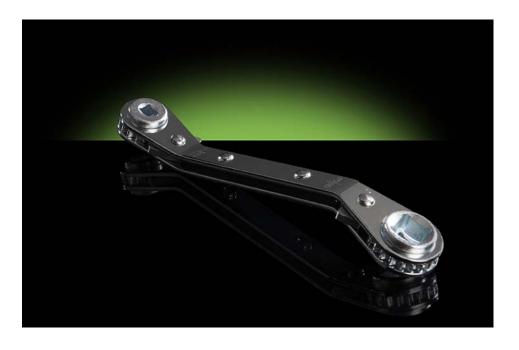

## SERVICE WRENCHES

Average customer product rating:

No reviews exist for this item. Be the first to write one.

Smart features that save your knuckles and your time. Our Straight Service Wrench makes changing sizes quick and easy. Our Offset Service Wrench makes maneuvering around cramped spaces second nature. The reversible Ratchet Wrench has square openings of 1/4" and 3/16" on one end and 3/8" and 5/16" on the other end. And, when it comes to accessing liquid- and suction-based valves, reach for our Hex Key Adapter. It works on 3/16" and 5/16" hex valves.

You are viewing specifications for the following tool:

| Item Number            | 1839042                                                                                                                      |
|------------------------|------------------------------------------------------------------------------------------------------------------------------|
| Product Name           | SWS SERVICE                                                                                                                  |
| Product<br>Description | SWS SERVICE $\frac{1}{4}$ " × $\frac{3}{16}$ " sq., $\frac{3}{8}$ " × $\frac{5}{16}$ " sq.                                   |
| Square Sizes           | <sup>1</sup> / <sub>4</sub> ", <sup>3</sup> / <sub>16</sub> ", <sup>3</sup> / <sub>8</sub> ", <sup>5</sup> / <sub>16</sub> " |
| Hex Sizes              | N/A                                                                                                                          |
| Accessories            | 1839046 SWHKA SERVICE HEX KEY ADAPTER works on $^3\!\!/_{16}$ " and $^5\!\!/_{16}$ " hex valves                              |
| Packaged<br>Dimensions | Length: 2.313", Width: 0.68", Height: 8.313", Weight: 0.25 lbs.                                                              |
| Product<br>Dimensions  | Length: 0.9", Width: 0.5", Height: 5.52", Weight: 0.2 lbs.                                                                   |