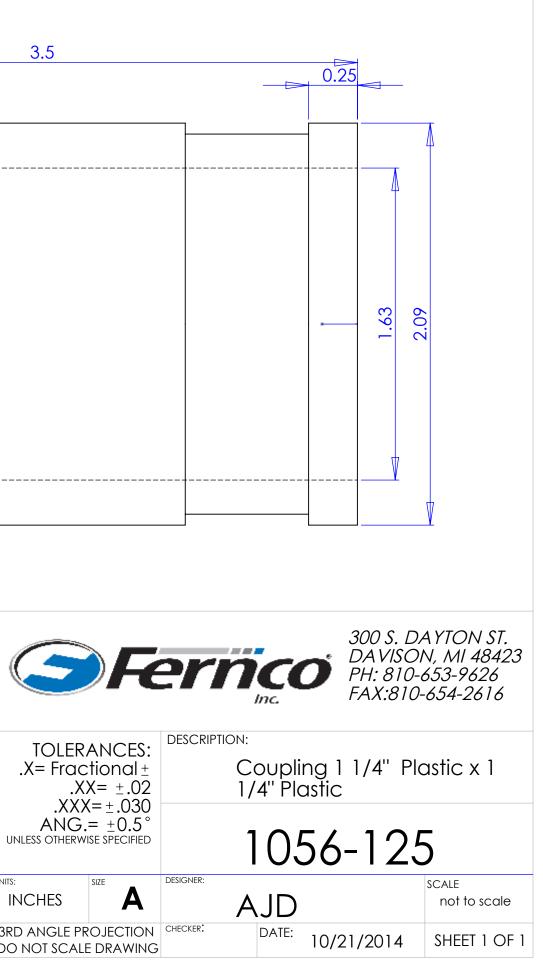

## \*Part Equipped with (2) 300SS clamps 60 in-lb Installation Torque

|                                                                                                                 |                                                                                                                                                                                                                                    | ma    |
|-----------------------------------------------------------------------------------------------------------------|------------------------------------------------------------------------------------------------------------------------------------------------------------------------------------------------------------------------------------|-------|
| NOTES:<br>- SOME HIDDEN LINES NOT<br>SHOWN<br>-BREAK ALL SHARP CORNERS<br>-REPORT ALL CHANGES TO<br>ENGINEERING |                                                                                                                                                                                                                                    | Insta |
|                                                                                                                 |                                                                                                                                                                                                                                    | Cor   |
|                                                                                                                 | PROPRIETARY AND CONFIDENTIAL<br>THE INFORMATION CONTAINED IN THIS<br>DRAWING IS THE SOLE PROPERTY OF<br>FERNCO, INC. ANY REPRODUCTION IN<br>PART OR AS A WHOLE WITHOUT THE<br>WRITTEN PERMISSION OF FERNCO, INC.<br>IS PROHIBITED. | Box   |
|                                                                                                                 |                                                                                                                                                                                                                                    | Clai  |
|                                                                                                                 |                                                                                                                                                                                                                                    |       |