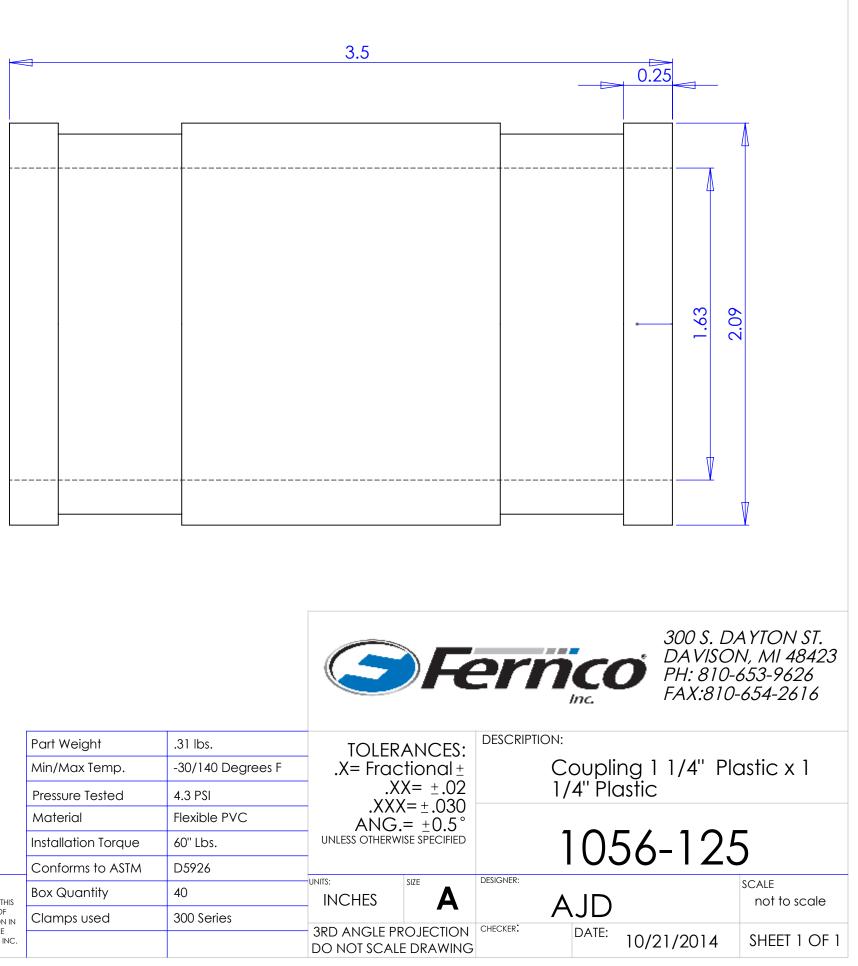

## \*Part Equipped with (2) 300SS clamps 60 in-lb Installation Torque

|                                                                                                                 |                                                                                                                                                                                                                                    | ma    |
|-----------------------------------------------------------------------------------------------------------------|------------------------------------------------------------------------------------------------------------------------------------------------------------------------------------------------------------------------------------|-------|
| NOTES:<br>- SOME HIDDEN LINES NOT<br>SHOWN<br>-BREAK ALL SHARP CORNERS<br>-REPORT ALL CHANGES TO<br>ENGINEERING |                                                                                                                                                                                                                                    | Insta |
|                                                                                                                 |                                                                                                                                                                                                                                    | Cor   |
|                                                                                                                 | PROPRIETARY AND CONFIDENTIAL<br>THE INFORMATION CONTAINED IN THIS<br>DRAWING IS THE SOLE PROPERTY OF<br>FERNCO, INC. ANY REPRODUCTION IN<br>PART OR AS A WHOLE WITHOUT THE<br>WRITTEN PERMISSION OF FERNCO, INC.<br>IS PROHIBITED. | Box   |
|                                                                                                                 |                                                                                                                                                                                                                                    | Clai  |
|                                                                                                                 |                                                                                                                                                                                                                                    |       |