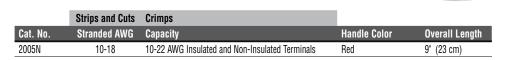

-----------------------------------------------------------------------|--------------|------------------|
| Cat. No. | Solid AWG       | Stranded AWG | Screw Shearing                       | Crimping Capacity                                                             | Handle Color | Overall Length   |
| 1010     | 10-20           | 12-22        | 4-40, 5-40, 6-32, 8-32, 10-32, 10-24 | 10-22 AWG Insulated,<br>Non-Insulated Terminals,<br>7-8 mm Ignition Terminals | Blue         | 8.25" (20.96 cm) |



## Crimper/Stripper/Cutter

- Includes a dedicated crimper with a wire stripper and two cutters
- Specially hardened wire cutter in the nose
- Shear cutter below the rivet cuts copper wire
- Forged steel for added durability
- Textured grips for enhanced dexterity and integrated hang holes





2005N